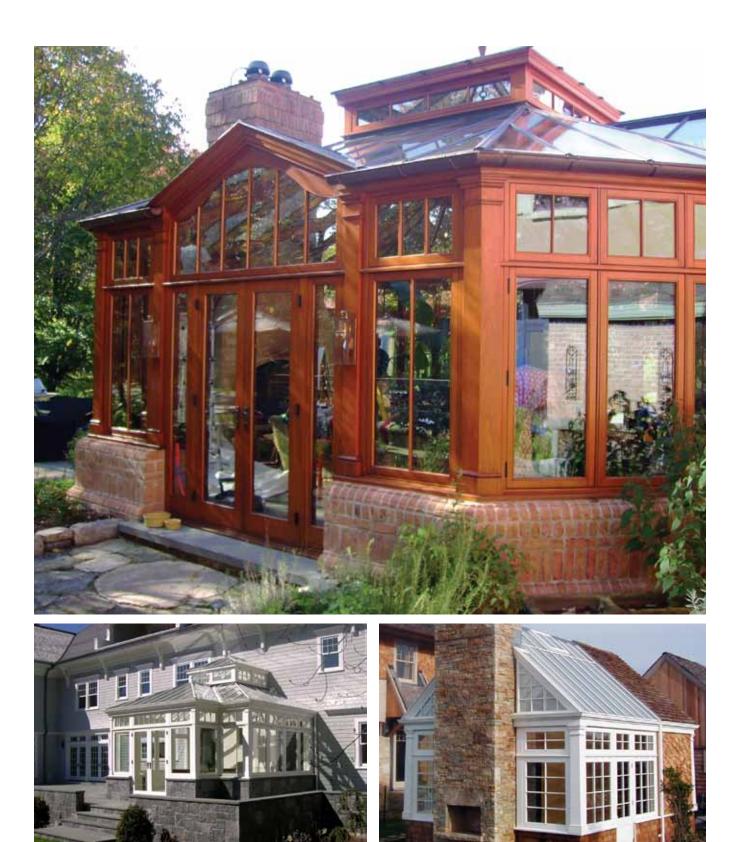

## A L U M I N U M

An aluminum design from Parish Conservatories allows you to meet virtually any structural need without forfeiting the classical detailing and elegance that previously was only available in wood conservatories.

Parish Conservatories has used aluminum in a variety of application including conservatories, orangeries, skylights, greenhouses, and pool enclosures. Whether it's a conservatory in the country or a skylight in the city, an aluminum design will add a beautiful, traditional element to your home..