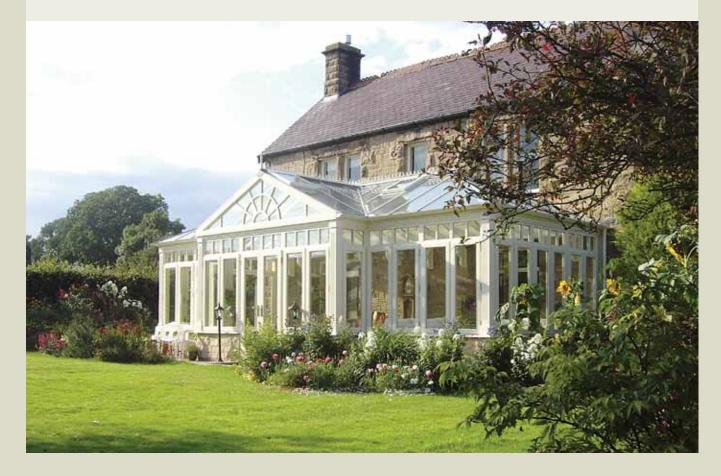

#### C O N S E R V A T O R I E S

An exquisite hardwood conservatory from Parish Conservatories is uniquely designed to compliment your homes' existing architectural design. A year-round, seasonally adaptable living space, designed and built to satisfy and reflect your individual tastes and requirements.

Hardwood Conservatories were born out of the heritage of structures first imagined and constructed for the English aristocracy – later nurtured through years of advancing the modern techniques of weatherproofing, glass engineering, manufacturing, zoned heating and cooling, flooring and lighting. Your custom-made hardwood Conservatory today will represent the ultimate in historic elegance and contemporary comfort.