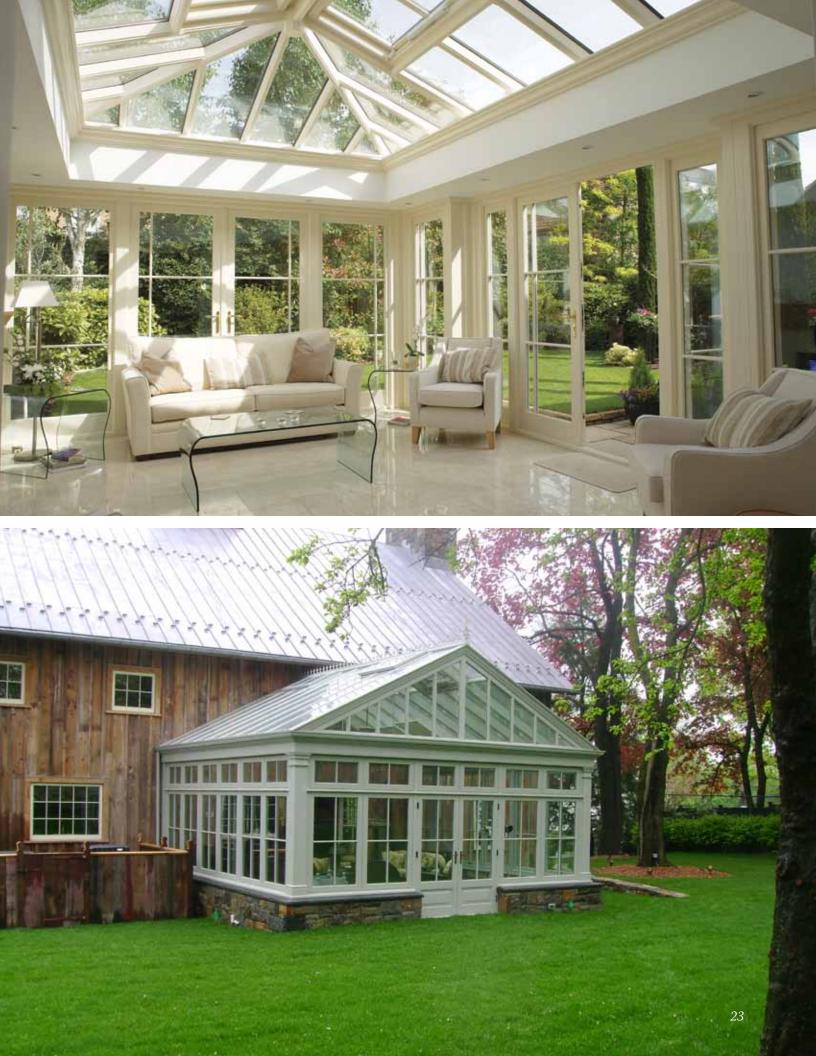

#### C O N S E R V A T O R I E S

An exquisite hardwood conservatory from Parish Conservatories is uniquely designed to compliment your homes' existing architectural design. A year-round, seasonally adaptable living space, designed and built to satisfy and reflect your individual tastes and requirements.

Hardwood Conservatories were born out of the heritage of structures first imagined and constructed for the English aristocracy – later nurtured through years of advancing the modern techniques of weatherproofing, glass engineering, manufacturing, zoned heating and cooling, flooring and lighting. Your custom-made hardwood Conservatory today will represent the ultimate in historic elegance and contemporary comfort.