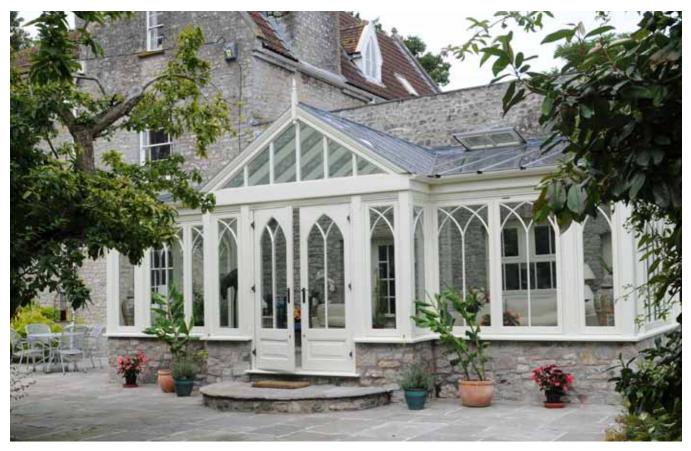

#### C O N S E R V A T O R I E S

An exquisite hardwood conservatory from Parish Conservatories is uniquely designed to compliment your homes' existing architectural design. A year-round, seasonally adaptable living space, designed and built to satisfy and reflect your individual tastes and requirements.

Hardwood Conservatories were born out of the heritage of structures first imagined and constructed for the English aristocracy – later nurtured through years of advancing the modern techniques of weatherproofing, glass engineering, manufacturing, zoned heating and cooling, flooring and lighting. Your custom-made hardwood Conservatory today will represent the ultimate in historic elegance and contemporary comfort.

#### B E S P O K E

We specialize in offering a completely bespoke service from design conception to completion for those seeking greater customization and individuality in architectural design. Your hardwood Conservatory or Orangery should compliment your existing homes' architectural style as well as reflect your individual tastes ad requirements.