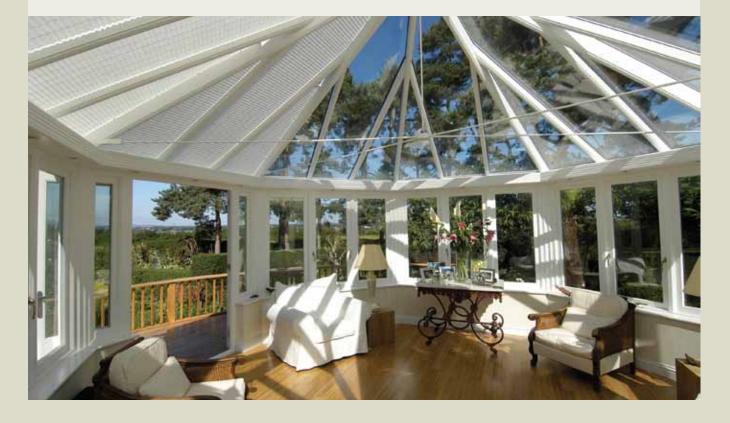

#### C O N S E R V A T O R I E S

An exquisite hardwood conservatory from Parish Conservatories is uniquely designed to compliment your homes' existing architectural design. A year-round, seasonally adaptable living space, designed and built to satisfy and reflect your individual tastes and requirements.

Hardwood Conservatories were born out of the heritage of structures first imagined and constructed for the English aristocracy – later nurtured through years of advancing the modern techniques of weatherproofing, glass engineering, manufacturing, zoned heating and cooling, flooring and lighting. Your custom-made hardwood Conservatory today will represent the ultimate in historic elegance and contemporary comfort.