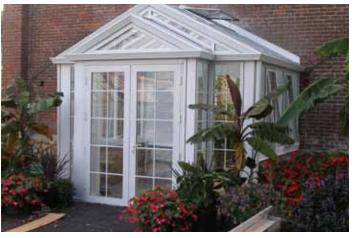

#### C O N S E R V A T O R I E S

An exquisite hardwood conservatory from Parish Conservatories is uniquely designed to compliment your homes' existing architectural design. A year-round, seasonally adaptable living space, designed and built to satisfy and reflect your individual tastes and requirements.

Hardwood Conservatories were born out of the heritage of structures first imagined and constructed for the English aristocracy – later nurtured through years of advancing the modern techniques of weatherproofing, glass engineering, manufacturing, zoned heating and cooling, flooring and lighting. Your custom-made hardwood Conservatory today will represent the ultimate in historic elegance and contemporary comfort.