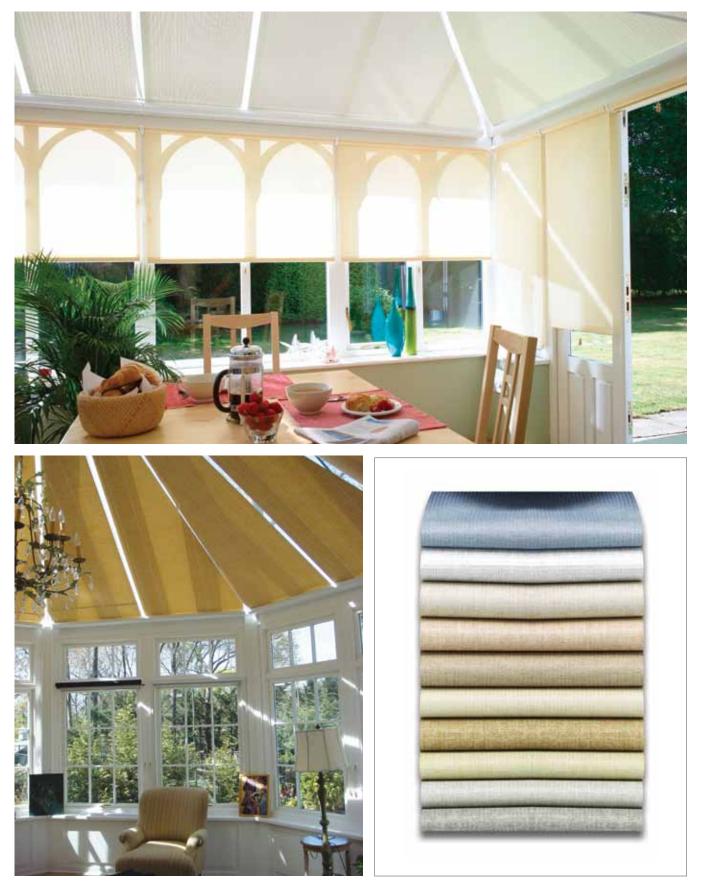

## S H A D E S

Nothing compliments an exquisite conservatory quite like Parish Conservatory Shades. Our shades provide a year-round, seasonally adaptable living space, designed and built to satisfy and reflect your individual tastes and requirements. We have two fabric options available for roof and sides:

Original French Pinoleum shades transform sun glare into soft, dappled light effectively controlling the temperature of the conservatory. Pinoleum shades are available in 16 standard colors, and can also be made to match any color of your choice.

Solar R is a high-performance fabric with an aluminum backing for superb climate control. Solar R reflects 85% of the sun's heat energy, keeping your Conservatory cool in the summer, and they provide insulation in the winter. Solar R shades are available in 11 colors and when not in use retract neatly into a cassette box.