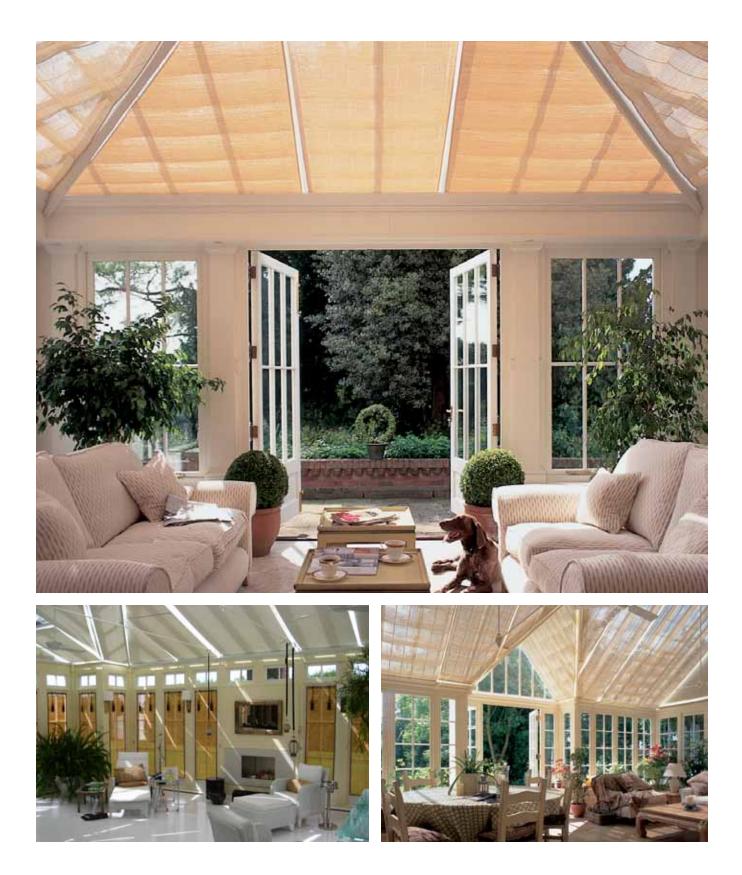

## S H A D E S

Nothing compliments an exquisite conservatory quite like Parish Conservatory Shades. Our shades provide a year-round, seasonally adaptable living space, designed and built to satisfy and reflect your individual tastes and requirements. We have two fabric options available for roof and sides:

Original French Pinoleum shades transform sun glare into soft, dappled light effectively controlling the temperature of the conservatory. Pinoleum shades are available in 16 standard colors, and can also be made to match any color of your choice.

#### Pinoleum Shades

C O N S E R V A T O R I E S