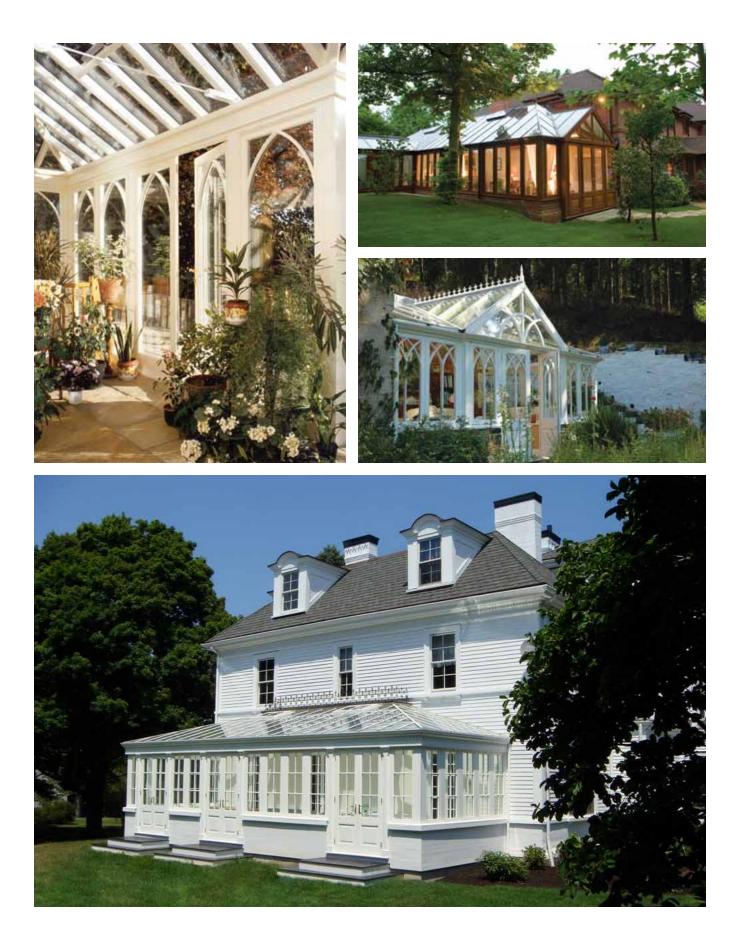

#### C O N S E R V A T O R I E S

An exquisite hardwood conservatory from Parish Conservatories is uniquely designed to compliment your homes' existing architectural design. A year-round, seasonally adaptable living space, designed and built to satisfy and reflect your individual tastes and requirements.

Hardwood Conservatories were born out of the heritage of structures first imagined and constructed for the English aristocracy – later nurtured through years of advancing the modern techniques of weatherproofing, glass engineering, manufacturing, zoned heating and cooling, flooring and lighting. Your custom-made hardwood Conservatory today will represent the ultimate in historic elegance and contemporary comfort.