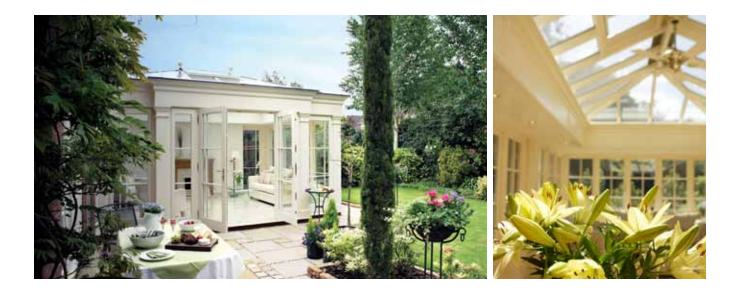

Hardwood Conservatories and Orangeries themselves are wonderful additions enhancing your homes' appearance, providing additional living space and adding value to your property. By allowing you to enjoy the ever-changing natural light at any time of the year, they bring the outside inside in complete comfort and style.

# S K Y L I G H T S

Exquisite architecture, beautifully finished timber and secure tempered glass will add natural light, ventilation and height to that one place in your home where it's been wished for.

Square, oblong, octagonal or whatever your pleasure, a Parish Skylight brings new and often spectacular dimensions to an otherwise dim or average part of your home. One of our beautifully designed low maintenance period structures will transform your studio, kitchen, stairwell, shop or office into a light, airy and dramatic space. You'll wonder why you waited.