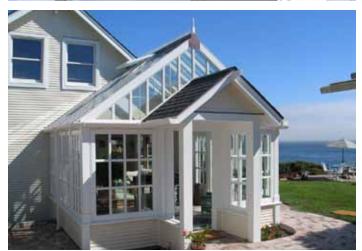

#### C O N S E R V A T O R I E S

An exquisite hardwood conservatory from Parish Conservatories is uniquely designed to compliment your homes' existing architectural design. A year-round, seasonally adaptable living space, designed and built to satisfy and reflect your individual tastes and requirements.

Hardwood Conservatories were born out of the heritage of structures first imagined and constructed for the English aristocracy – later nurtured through years of advancing the modern techniques of weatherproofing, glass engineering, manufacturing, zoned heating and cooling, flooring and lighting. Your custom-made hardwood Conservatory today will represent the ultimate in historic elegance and contemporary comfort.