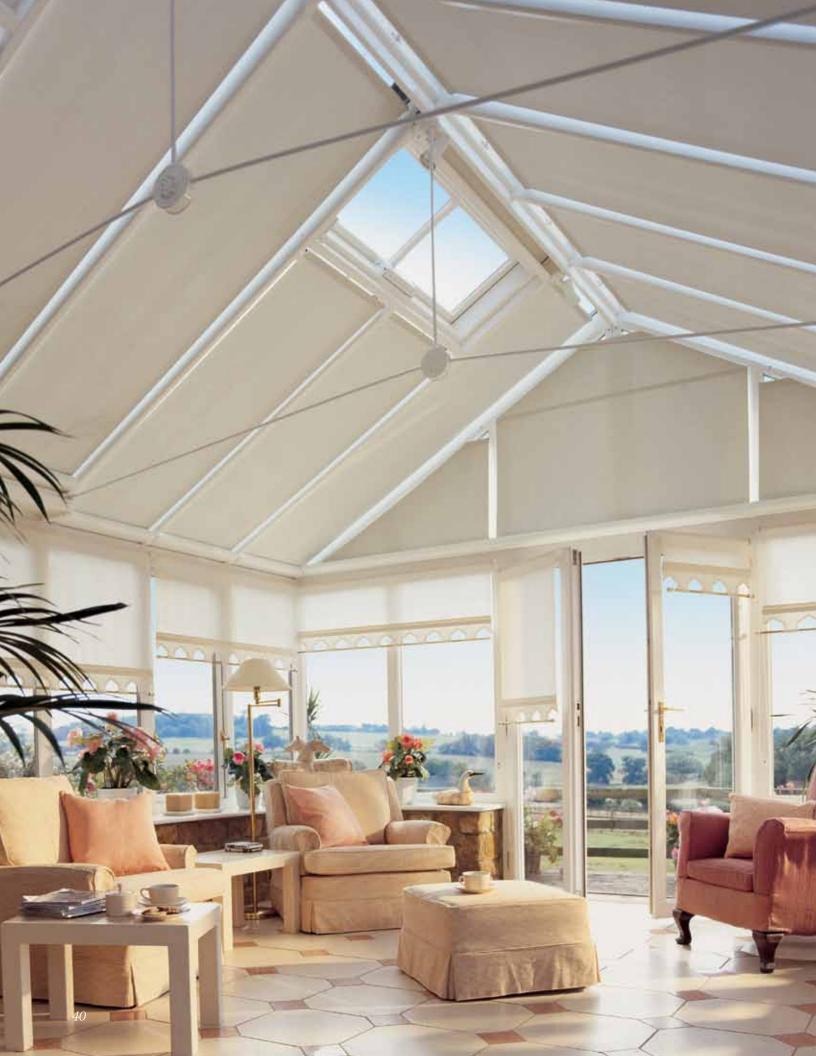

## S H A D E S

Nothing compliments an exquisite conservatory quite like Parish Conservatory Shades. Our shades provide a year-round, seasonally adaptable living space, designed and built to satisfy and reflect your individual tastes and requirements. We have two fabric options available for roof and sides:

Solar R is a high-performance fabric with an aluminum backing for superb climate control. Solar R reflects 85% of the sun's heat energy, keeping your Conservatory cool in the summer, and they provide insulation in the winter. Solar R shades are available in 11 colors and when not in use retract neatly into a cassette box.