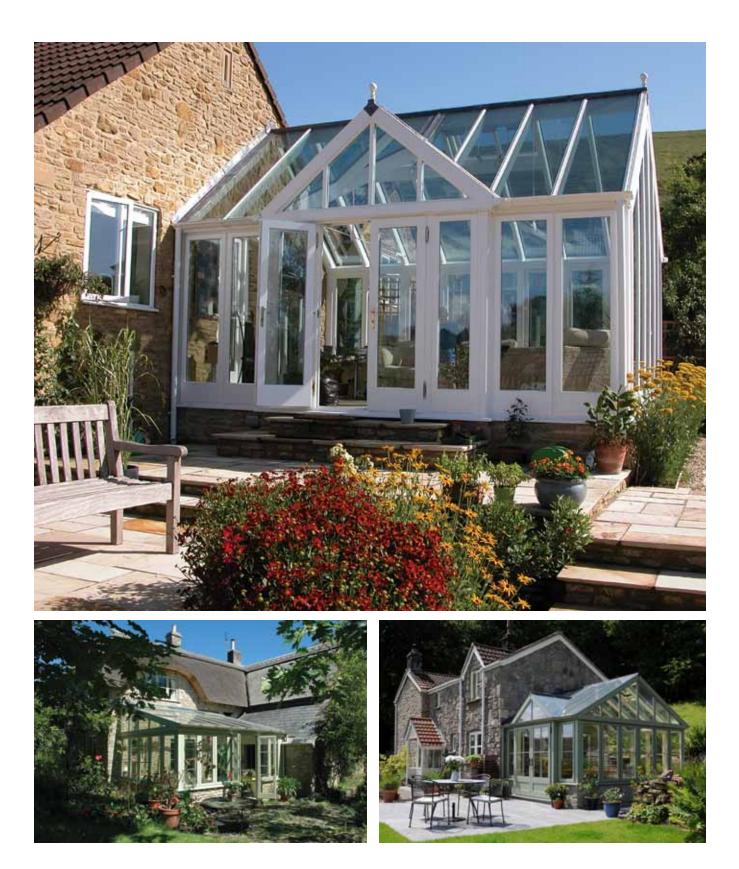

## O R A N G E R I E S

Parish Conservatories also brings to the U.S. market the most English of architectural style with their expertise in Orangery design and construction. These elaborate rooms were originally reserved for the nobility, the rich, and the privileged to nurture and display exotic plants and fruits. An Orangery plays a richer, more substantial architectural role than our traditional Conservatory additions – incorporating solid roof areas with skylights.

A grand place for entertaining, relaxing with friends and family, or just those delicious moments of private contemplation, a Parish Orangery – with or without the plants and flowers that long ago flourished in these sheltered greenhouses – adds a treasured space to your home.