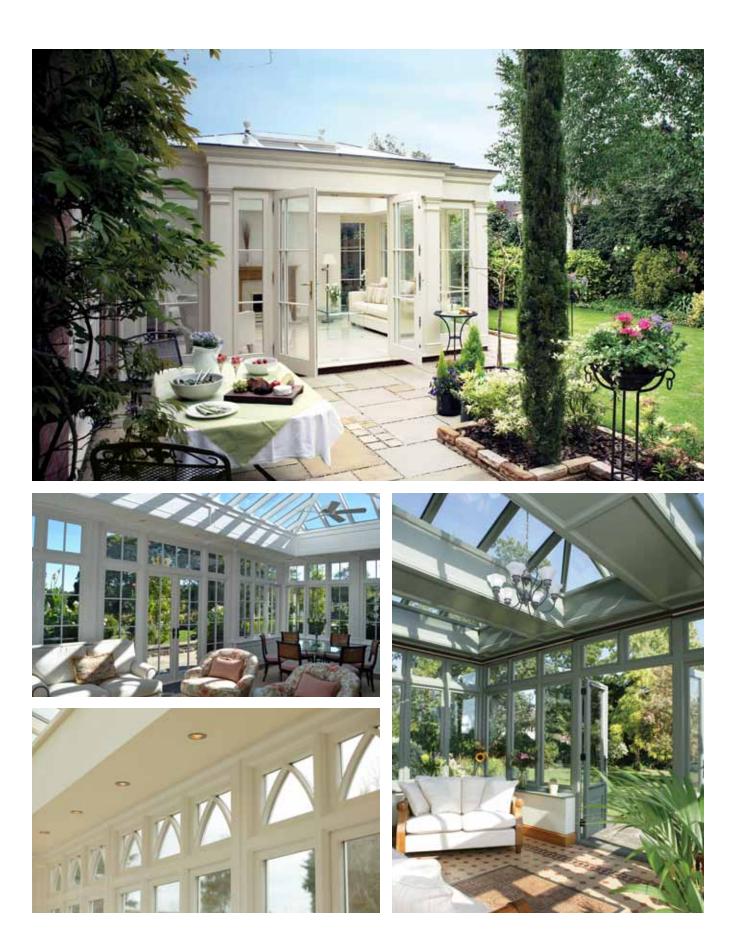

#### C O N S E R V A T O R I E S

An exquisite hardwood conservatory from Parish Conservatories is uniquely designed to compliment your homes' existing architectural design. A year-round, seasonally adaptable living space, designed and built to satisfy and reflect your individual tastes and requirements.

Hardwood Conservatories were born out of the heritage of structures first imagined and constructed for the English aristocracy – later nurtured through years of advancing the modern techniques of weatherproofing, glass engineering, manufacturing, zoned heating and cooling, flooring and lighting. Your custom-made hardwood Conservatory today will represent the ultimate in historic elegance and contemporary comfort.

Hardwood Conservatories and Orangeries themselves are wonderful additions enhancing your homes' appearance, providing additional living space and adding value to your property. By allowing you to enjoy the ever-changing natural light at any time of the year, they bring the outside inside in complete comfort and style.