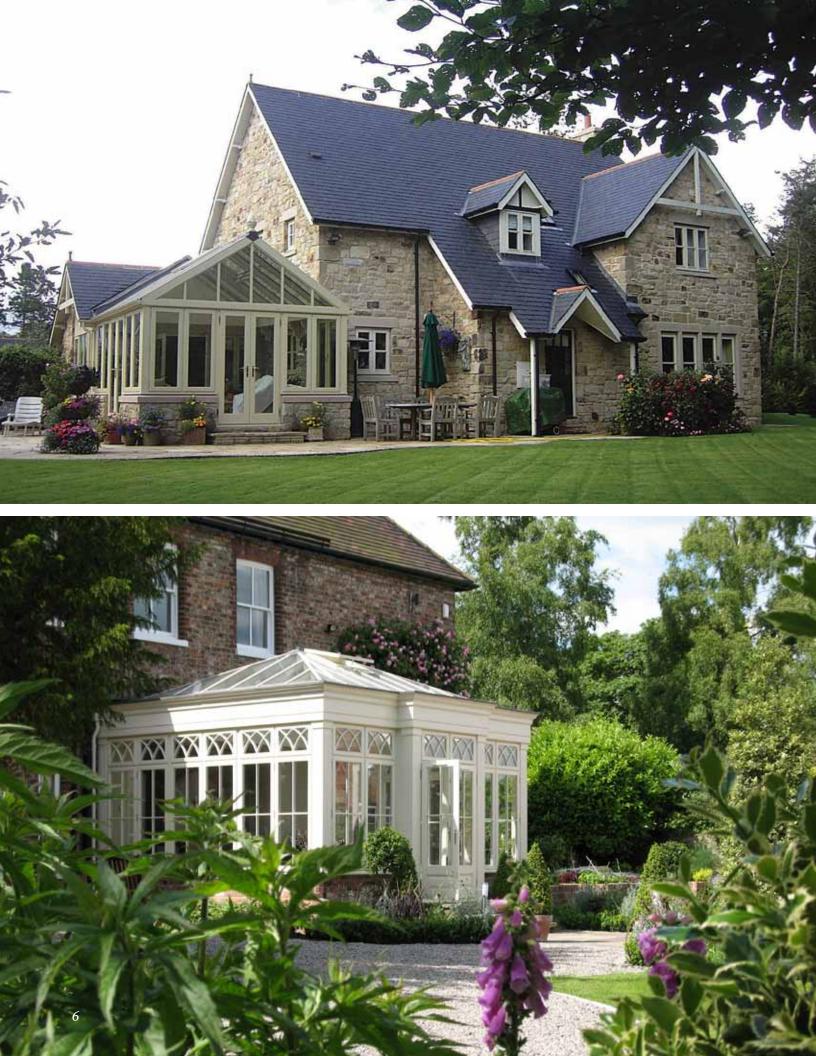

#### C O N S E R V A T O R I E S

An exquisite hardwood conservatory from Parish Conservatories is uniquely designed to compliment your homes' existing architectural design. A year-round, seasonally adaptable living space, designed and built to satisfy and reflect your individual tastes and requirements.

Hardwood Conservatories were born out of the heritage of structures first imagined and constructed for the English aristocracy – later nurtured through years of advancing the modern techniques of weatherproofing, glass engineering, manufacturing, zoned heating and cooling, flooring and lighting. Your custom-made hardwood Conservatory today will represent the ultimate in historic elegance and contemporary comfort.

## O R A N G E R I E S

Parish Conservatories also brings to the U.S. market the most English of architectural style with their expertise in Orangery design and construction. These elaborate rooms were originally reserved for the nobility, the rich, and the privileged to nurture and display exotic plants and fruits. An Orangery plays a richer, more substantial architectural role than our traditional Conservatory additions – incorporating solid roof areas with skylights.

A grand place for entertaining, relaxing with friends and family, or just those delicious moments of private contemplation, a Parish Orangery – with or without the plants and flowers that long ago flourished in these sheltered greenhouses – adds a treasured space to your home.