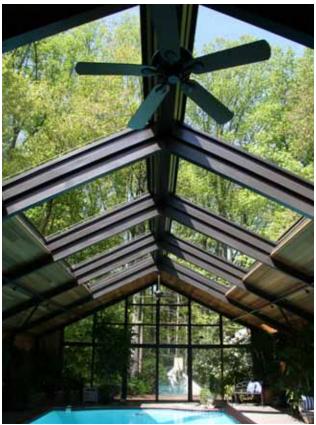

# S K Y L I G H T S

Exquisite architecture, beautifully finished timber and secure tempered glass will add natural light, ventilation and height to that one place in your home where it's been wished for.

Square, oblong, octagonal or whatever your pleasure, a Parish Skylight brings new and often spectacular dimensions to an otherwise dim or average part of your home. One of our beautifully designed low maintenance period structures will transform your studio, kitchen, stairwell, shop or office into a light, airy and dramatic space. You'll wonder why you waited.