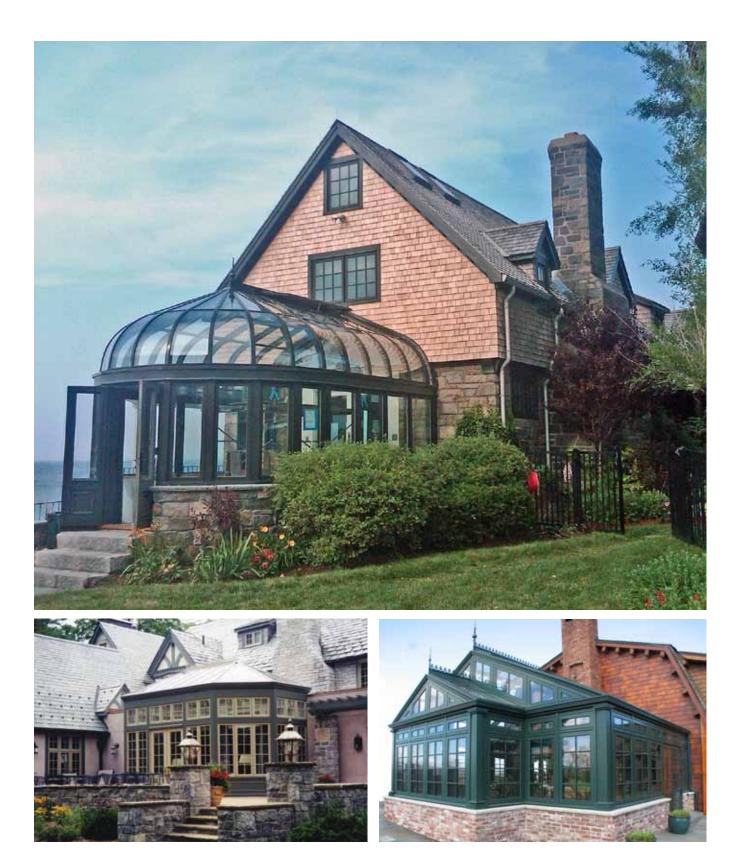

#### C O N S E R V A T O R I E S

An exquisite hardwood conservatory from Parish Conservatories is uniquely designed to compliment your homes' existing architectural design. A year-round, seasonally adaptable living space, designed and built to satisfy and reflect your individual tastes and requirements.

Hardwood Conservatories were born out of the heritage of structures first imagined and constructed for the English aristocracy – later nurtured through years of advancing the modern techniques of weatherproofing, glass engineering, manufacturing, zoned heating and cooling, flooring and lighting. Your custom-made hardwood Conservatory today will represent the ultimate in historic elegance and contemporary comfort.

## O R A N G E R I E S

Parish Conservatories also brings to the U.S. market the most English of architectural style with their expertise in Orangery design and construction. These elaborate rooms were originally reserved for the nobility, the rich, and the privileged to nurture and display exotic plants and fruits. An Orangery plays a richer, more substantial architectural role than our traditional Conservatory additions – incorporating solid roof areas with skylights.

## A L U M I N U M

An aluminum design from Parish Conservatories allows you to meet virtually any structural need without forfeiting the classical detailing and elegance that previously was only available in wood conservatories.

Parish Conservatories has used aluminum in a variety of application including conservatories, orangeries, skylights, greenhouses, and pool enclosures. Whether it's a conservatory in the country or a skylight in the city, an aluminum design will add a beautiful, traditional element to your home..