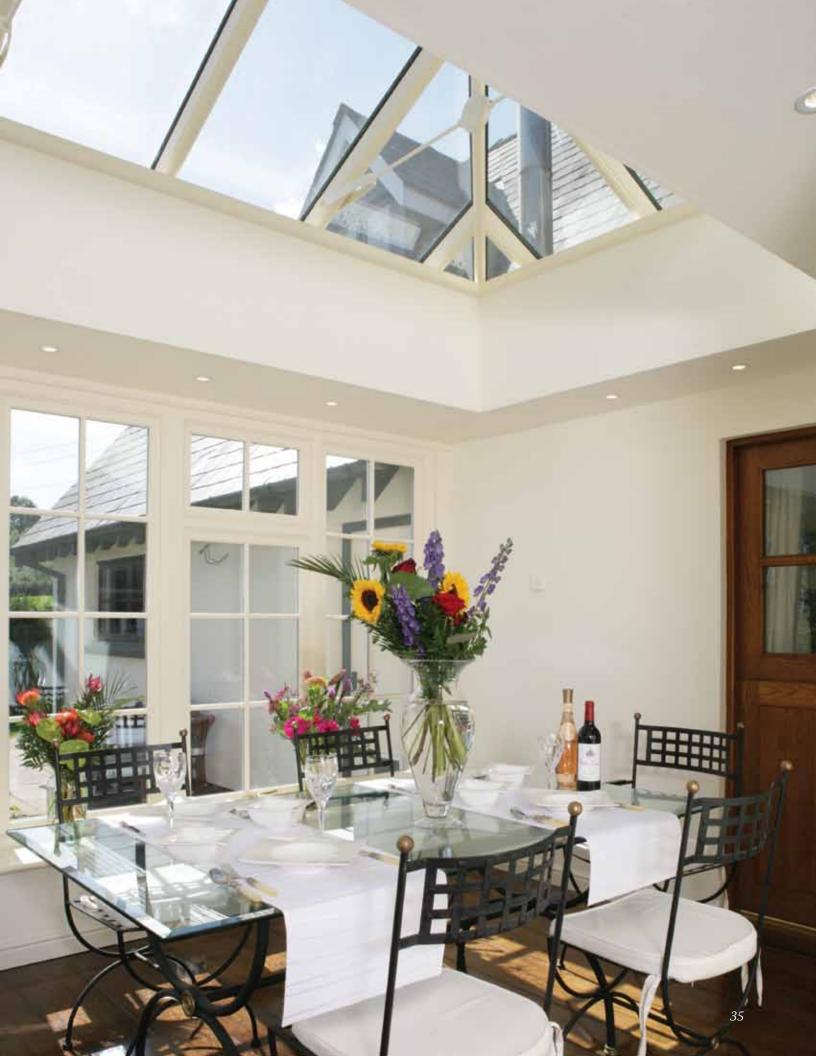

## O R A N G E R I E S

Parish Conservatories also brings to the U.S. market the most English of architectural style with their expertise in Orangery design and construction. These elaborate rooms were originally reserved for the nobility, the rich, and the privileged to nurture and display exotic plants and fruits. An Orangery plays a richer, more substantial architectural role than our traditional Conservatory additions – incorporating solid roof areas with skylights.

A grand place for entertaining, relaxing with friends and family, or just those delicious moments of private contemplation, a Parish Orangery – with or without the plants and flowers that long ago flourished in these sheltered greenhouses – adds a treasured space to your home.