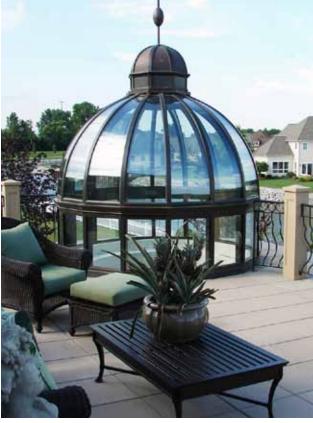

## A L U M I N U M

An aluminum design from Parish Conservatories allows you to meet virtually any structural need without forfeiting the classical detailing and elegance that previously was only available in wood conservatories.

Parish Conservatories has used aluminum in a variety of application including conservatories, orangeries, skylights, greenhouses, and pool enclosures. Whether it's a conservatory in the country or a skylight in the city, an aluminum design will add a beautiful, traditional element to your home..