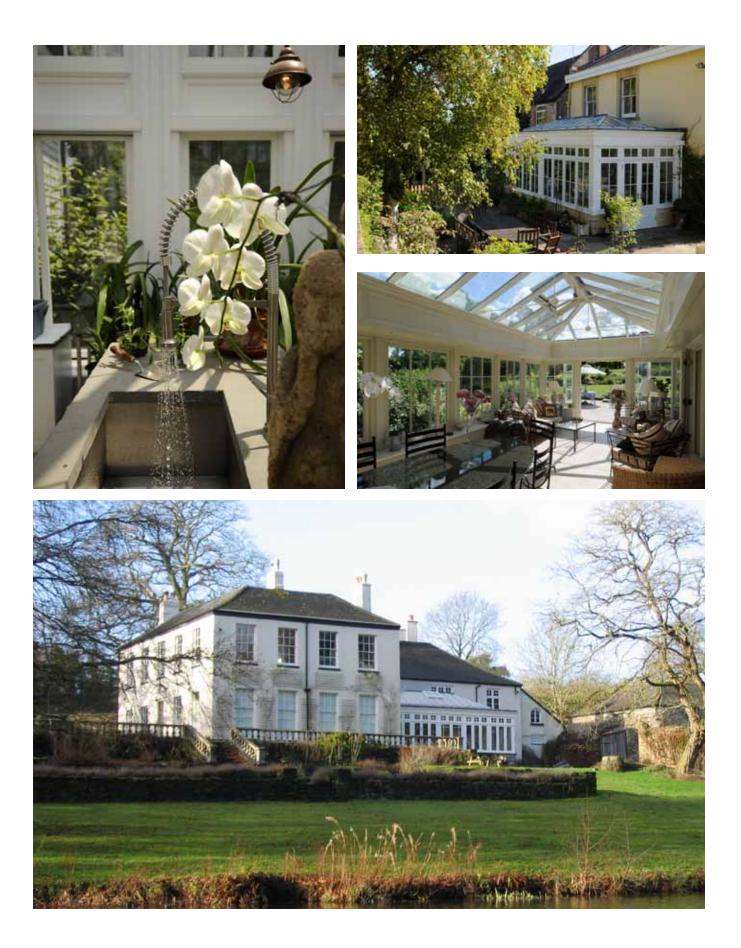

Hardwood Conservatories and Orangeries themselves are wonderful additions enhancing your homes' appearance, providing additional living space and adding value to your property. By allowing you to enjoy the ever-changing natural light at any time of the year, they bring the outside inside in complete comfort and style.