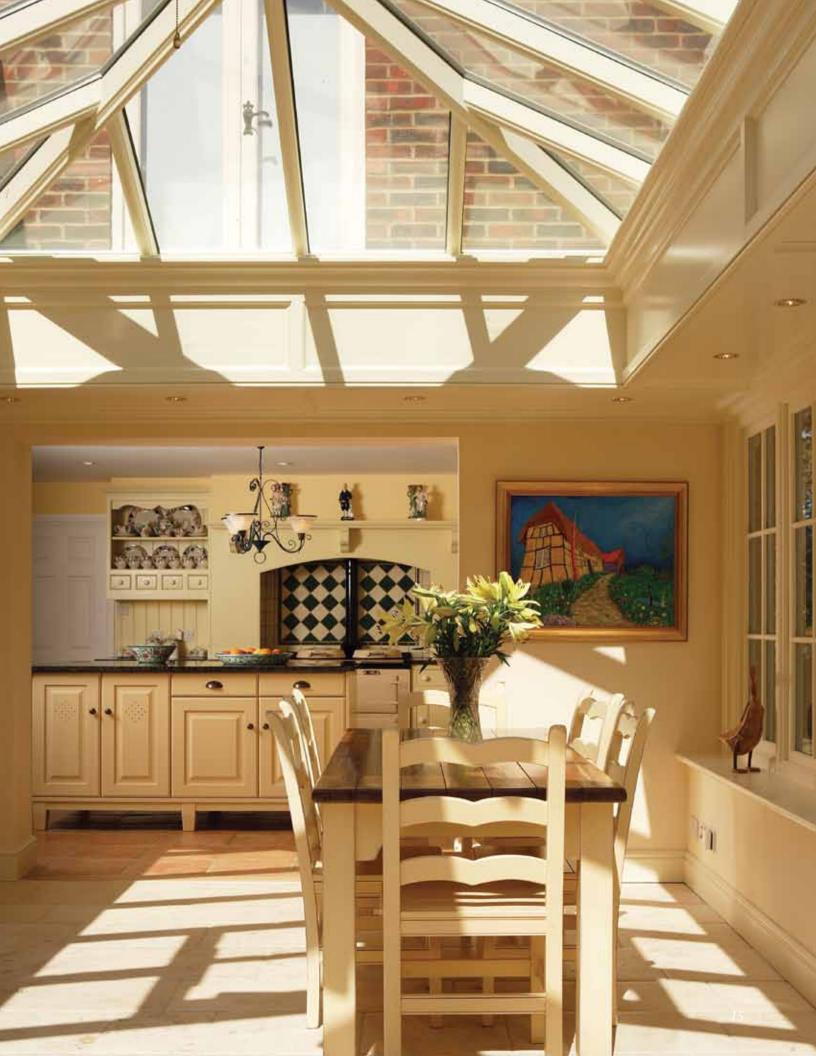

#### C O N S E R V A T O R I E S

An exquisite hardwood conservatory from Parish Conservatories is uniquely designed to compliment your homes' existing architectural design. A year-round, seasonally adaptable living space, designed and built to satisfy and reflect your individual tastes and requirements.

Hardwood Conservatories were born out of the heritage of structures first imagined and constructed for the English aristocracy – later nurtured through years of advancing the modern techniques of weatherproofing, glass engineering, manufacturing, zoned heating and cooling, flooring and lighting. Your custom-made hardwood Conservatory today will represent the ultimate in historic elegance and contemporary comfort.