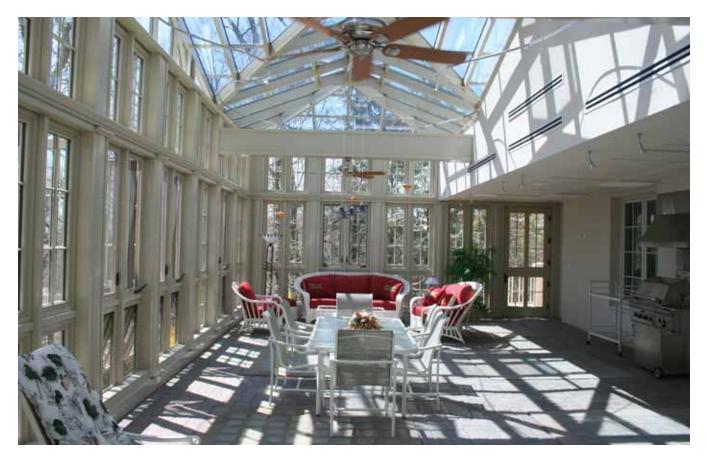

#### C O N S E R V A T O R I E S

An exquisite hardwood conservatory from Parish Conservatories is uniquely designed to compliment your homes' existing architectural design. A year-round, seasonally adaptable living space, designed and built to satisfy and reflect your individual tastes and requirements.

Hardwood Conservatories and Orangeries themselves are wonderful additions enhancing your homes' appearance, providing additional living space and adding value to your property. By allowing you to enjoy the ever-changing natural light at any time of the year, they bring the outside inside in complete comfort and style.