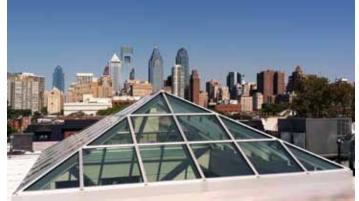

# S K Y L I G H T S

Exquisite architecture, beautifully finished timber and secure tempered glass will add natural light, ventilation and height to that one place in your home where it's been wished for.

Square, oblong, octagonal or whatever your pleasure, a Parish Skylight brings new and often spectacular dimensions to an otherwise dim or average part of your home. One of our beautifully designed low maintenance period structures will transform your studio, kitchen, stairwell, shop or office into a light, airy and dramatic space. You'll wonder why you waited.