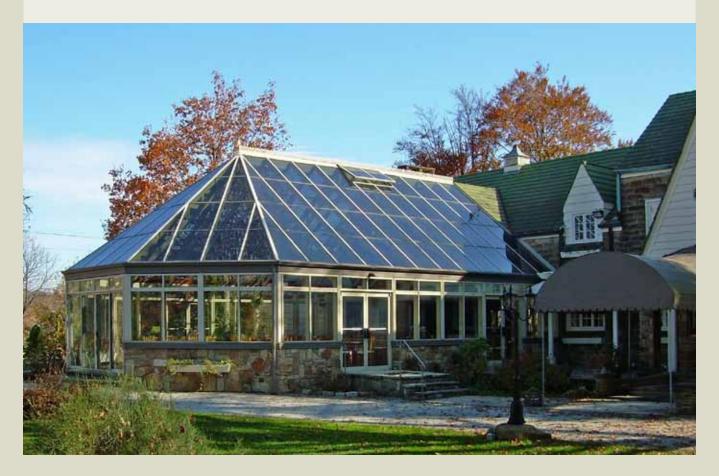

## A L U M I N U M

An aluminum design from Parish Conservatories allows you to meet virtually any structural need without forfeiting the classical detailing and elegance that previously was only available in wood conservatories.

Parish Conservatories has used aluminum in a variety of application including conservatories, orangeries, skylights, greenhouses, and pool enclosures. Whether it's a conservatory in the country or a skylight in the city, an aluminum design will add a beautiful, traditional element to your home..