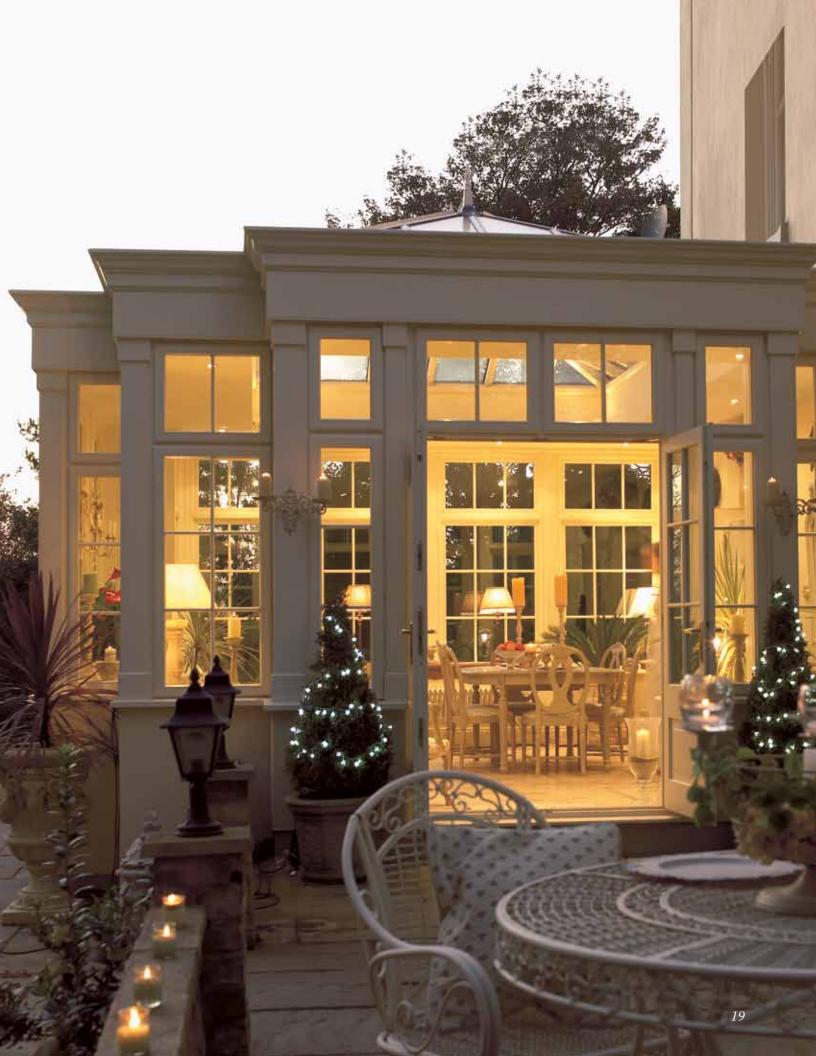

#### C O N S E R V A T O R I E S

An exquisite hardwood conservatory from Parish Conservatories is uniquely designed to compliment your homes' existing architectural design. A year-round, seasonally adaptable living space, designed and built to satisfy and reflect your individual tastes and requirements.

Hardwood Conservatories were born out of the heritage of structures first imagined and constructed for the English aristocracy – later nurtured through years of advancing the modern techniques of weatherproofing, glass engineering, manufacturing, zoned heating and cooling, flooring and lighting. Your custom-made hardwood Conservatory today will represent the ultimate in historic elegance and contemporary comfort.