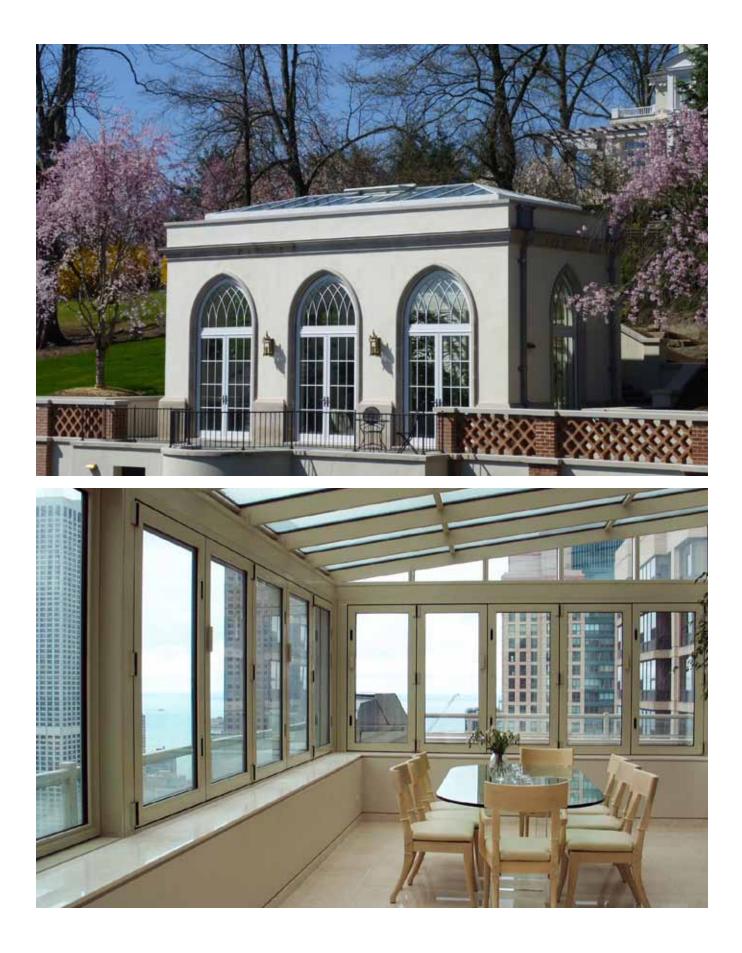

## O R A N G E R I E S

Parish Conservatories also brings to the U.S. market the most English of architectural style with their expertise in Orangery design and construction. These elaborate rooms were originally reserved for the nobility, the rich, and the privileged to nurture and display exotic plants and fruits. An Orangery plays a richer, more substantial architectural role than our traditional Conservatory additions – incorporating solid roof areas with skylights.

A grand place for entertaining, relaxing with friends and family, or just those delicious moments of private contemplation, a Parish Orangery – with or without the plants and flowers that long ago flourished in these sheltered greenhouses – adds a treasured space to your home.

# S K Y L I G H T S

Exquisite architecture, beautifully finished timber and secure tempered glass will add natural light, ventilation and height to that one place in your home where it's been wished for.

Square, oblong, octagonal or whatever your pleasure, a Parish Skylight brings new and often spectacular dimensions to an otherwise dim or average part of your home. One of our beautifully designed low maintenance period structures will transform your studio, kitchen, stairwell, shop or office into a light, airy and dramatic space. You'll wonder why you waited.