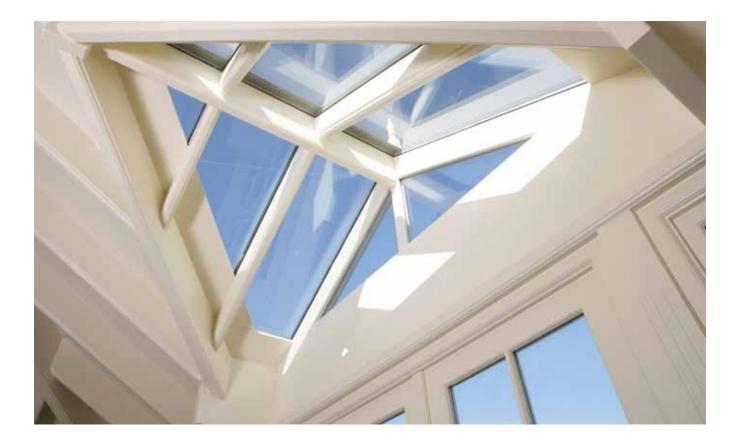

# S K Y L I G H T S

Exquisite architecture, beautifully finished timber and secure tempered glass will add natural light, ventilation and height to that one place in your home where it's been wished for.

Square, oblong, octagonal or whatever your pleasure, a Parish Skylight brings new and often spectacular dimensions to an otherwise dim or average part of your home. One of our beautifully designed low maintenance period structures will transform your studio, kitchen, stairwell, shop or office into a light, airy and dramatic space. You'll wonder why you waited.