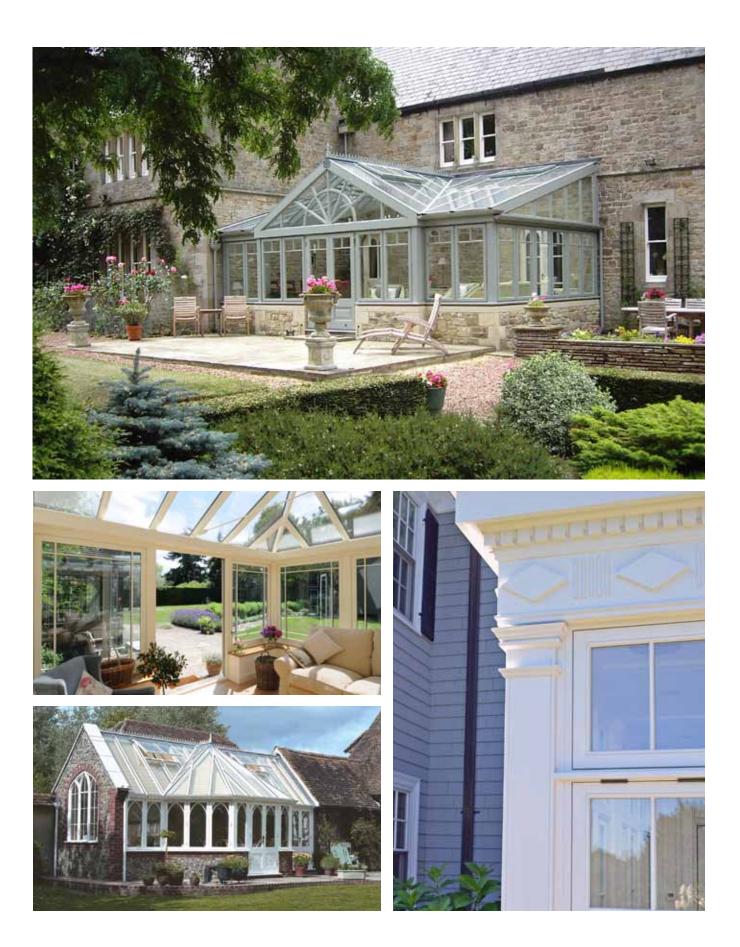

## O R A N G E R I E S

Parish Conservatories also brings to the U.S. market the most English of architectural style with their expertise in Orangery design and construction. These elaborate rooms were originally reserved for the nobility, the rich, and the privileged to nurture and display exotic plants and fruits. An Orangery plays a richer, more substantial architectural role than our traditional Conservatory additions – incorporating solid roof areas with skylights.

A grand place for entertaining, relaxing with friends and family, or just those delicious moments of private contemplation, a Parish Orangery – with or without the plants and flowers that long ago flourished in these sheltered greenhouses – adds a treasured space to your home.

# S K Y L I G H T S

Exquisite architecture, beautifully finished timber and secure tempered glass will add natural light, ventilation and height to that one place in your home where it's been wished for.

Square, oblong, octagonal or whatever your pleasure, a Parish Skylight brings new and often spectacular dimensions to an otherwise dim or average part of your home. One of our beautifully designed low maintenance period structures will transform your studio, kitchen, stairwell, shop or office into a light, airy and dramatic space. You'll wonder why you waited.