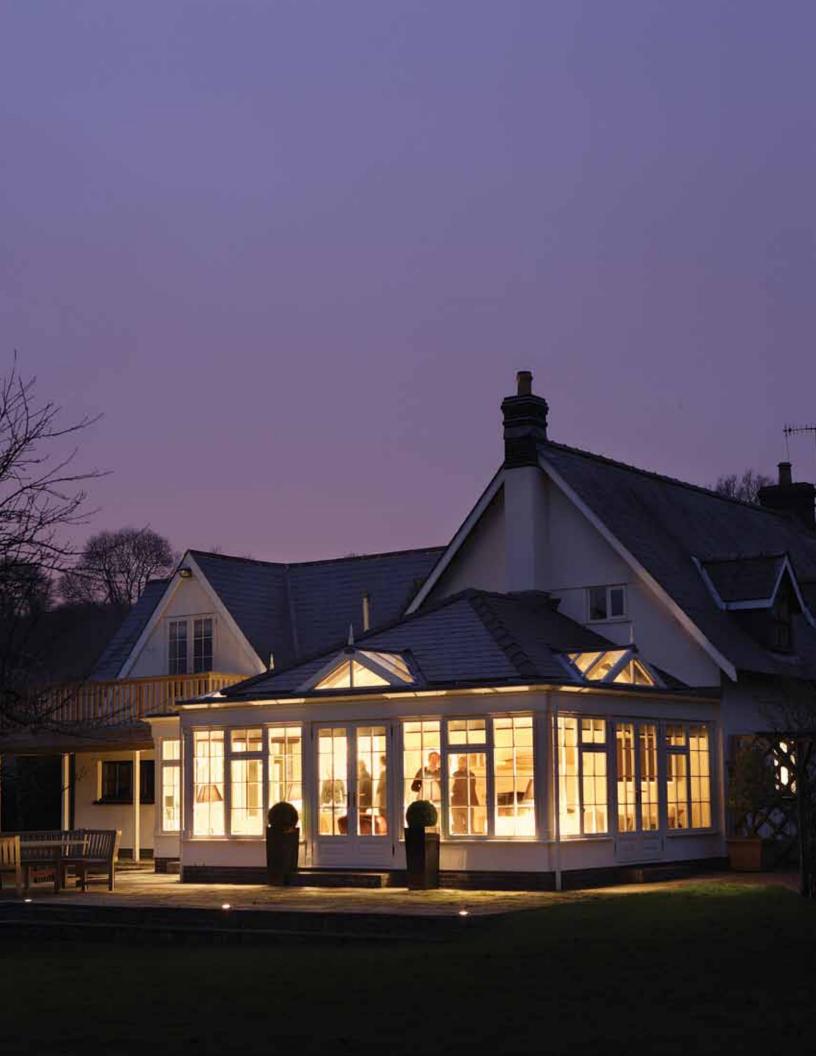

Hardwood Conservatories and Orangeries themselves are wonderful additions enhancing your homes' appearance, providing additional living space and adding value to your property. By allowing you to enjoy the ever-changing natural light at any time of the year, they bring the outside inside in complete comfort and style.