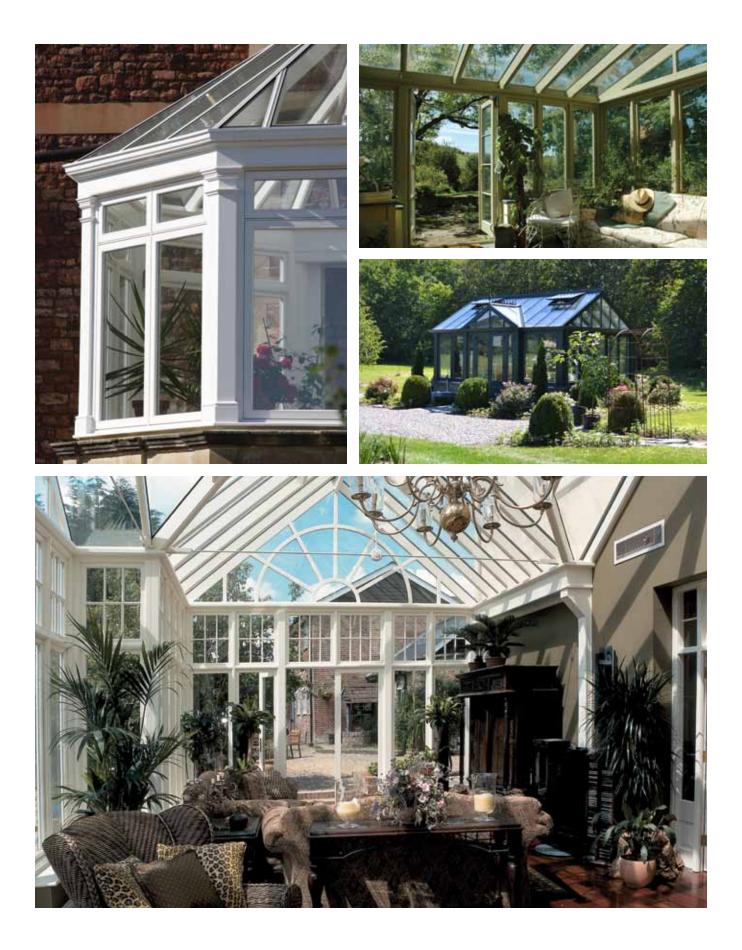

## A L U M I N U M

An aluminum design from Parish Conservatories allows you to meet virtually any structural need without forfeiting the classical detailing and elegance that previously was only available in wood conservatories.

Parish Conservatories has used aluminum in a variety of application including conservatories, orangeries, skylights, greenhouses, and pool enclosures. Whether it's a conservatory in the country or a skylight in the city, an aluminum design will add a beautiful, traditional element to your home..

# S K Y L I G H T S

Exquisite architecture, beautifully finished timber and secure tempered glass will add natural light, ventilation and height to that one place in your home where it's been wished for.

Square, oblong, octagonal or whatever your pleasure, a Parish Skylight brings new and often spectacular dimensions to an otherwise dim or average part of your home. One of our beautifully designed low maintenance period structures will transform your studio, kitchen, stairwell, shop or office into a light, airy and dramatic space. You'll wonder why you waited.