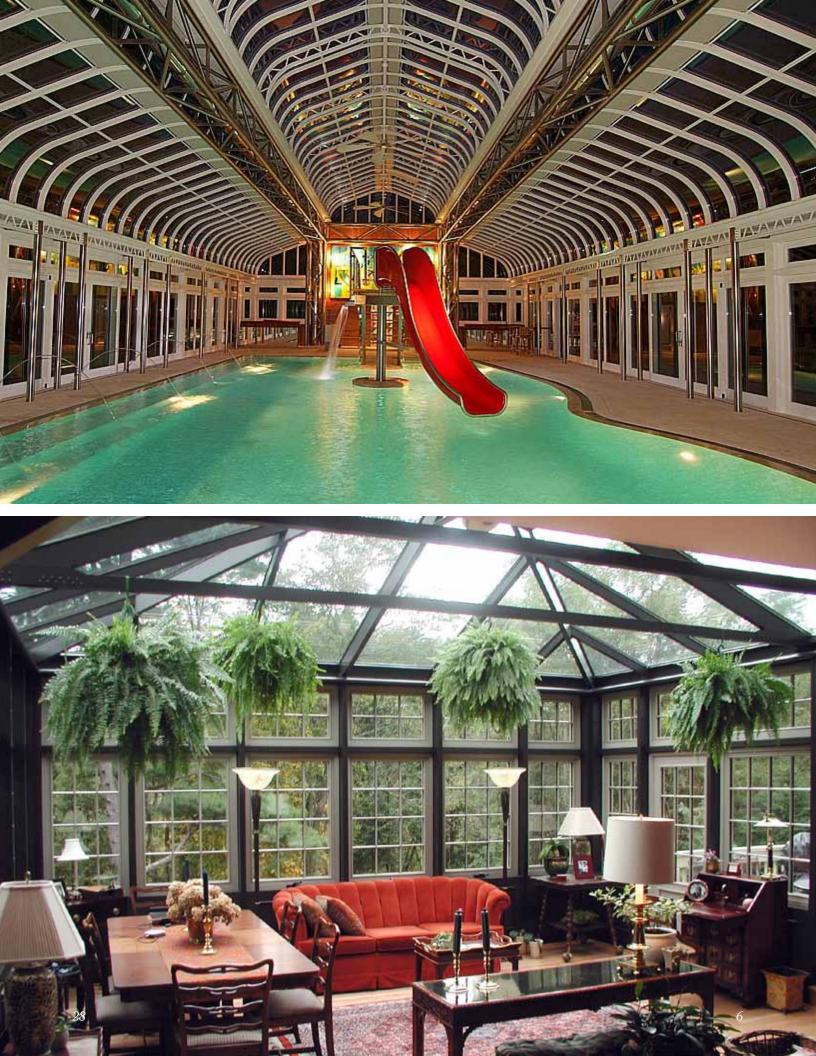

Hardwood Conservatories and Orangeries themselves are wonderful additions enhancing your homes' appearance, providing additional living space and adding value to your property. By allowing you to enjoy the ever-changing natural light at any time of the year, they bring the outside inside in complete comfort and style.

Parish Conservatories has used aluminum in a variety of application including conservatories, orangeries, skylights, greenhouses, and pool enclosures. Whether it's a conservatory in the country or a skylight in the city, an aluminum design will add a beautiful, traditional element to your home..