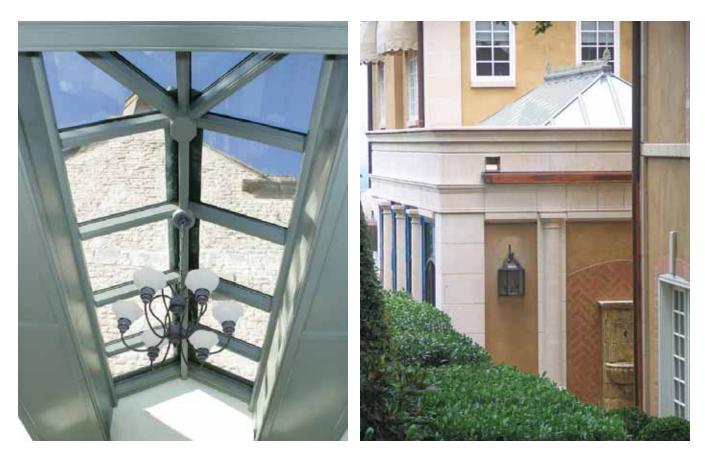

## A L U M I N U M

An aluminum design from Parish Conservatories allows you to meet virtually any structural need without forfeiting the classical detailing and elegance that previously was only available in wood conservatories.

Parish Conservatories has used aluminum in a variety of application including conservatories, orangeries, skylights, greenhouses, and pool enclosures. Whether it's a conservatory in the country or a skylight in the city, an aluminum design will add a beautiful, traditional element to your home..