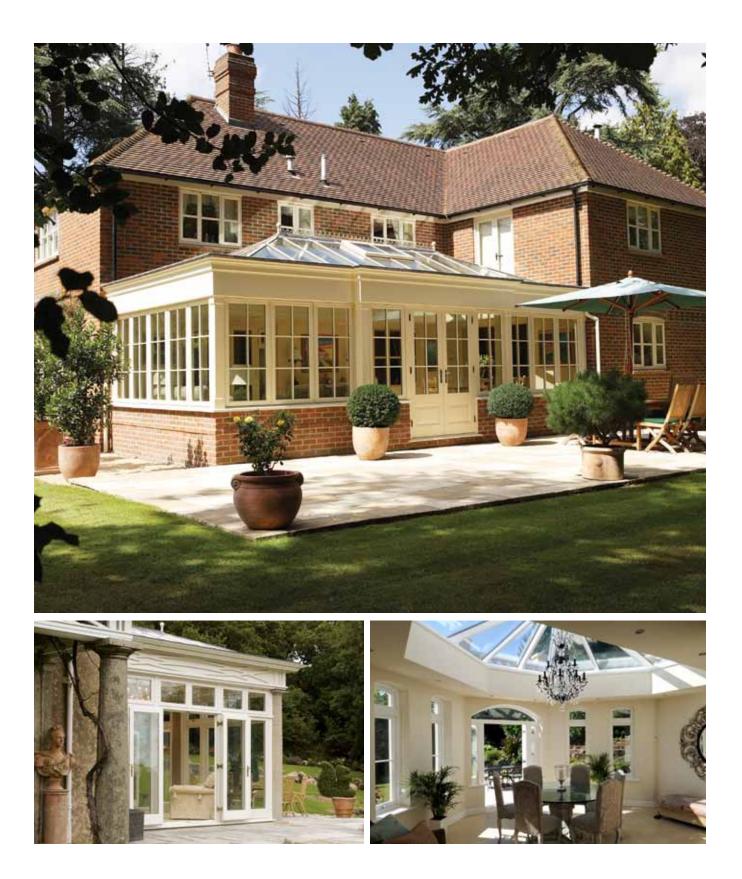

#### B E S P O K E

We specialize in offering a completely bespoke service from design conception to completion for those seeking greater customization and individuality in architectural design. Your hardwood Conservatory or Orangery should compliment your existing homes' architectural style as well as reflect your individual tastes ad requirements.

Hardwood Conservatories and Orangeries themselves are wonderful additions enhancing your homes' appearance, providing additional living space and adding value to your property. By allowing you to enjoy the ever-changing natural light at any time of the year, they bring the outside inside in complete comfort and style.