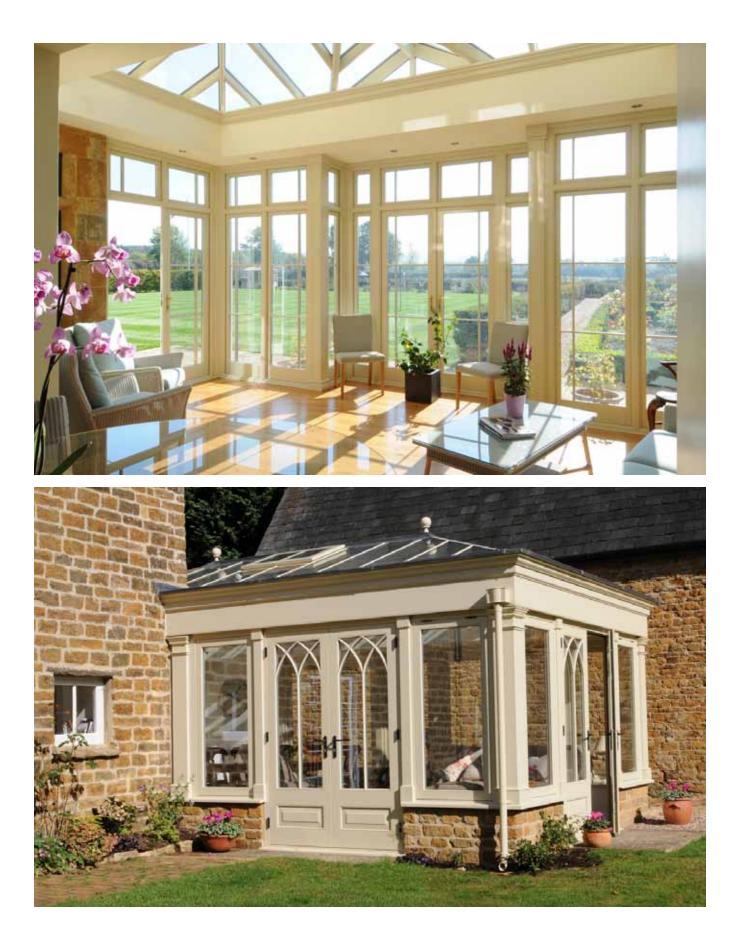

# S K Y L I G H T S

Exquisite architecture, beautifully finished timber and secure tempered glass will add natural light, ventilation and height to that one place in your home where it's been wished for.

Square, oblong, octagonal or whatever your pleasure, a Parish Skylight brings new and often spectacular dimensions to an otherwise dim or average part of your home. One of our beautifully designed low maintenance period structures will transform your studio, kitchen, stairwell, shop or office into a light, airy and dramatic space. You'll wonder why you waited.