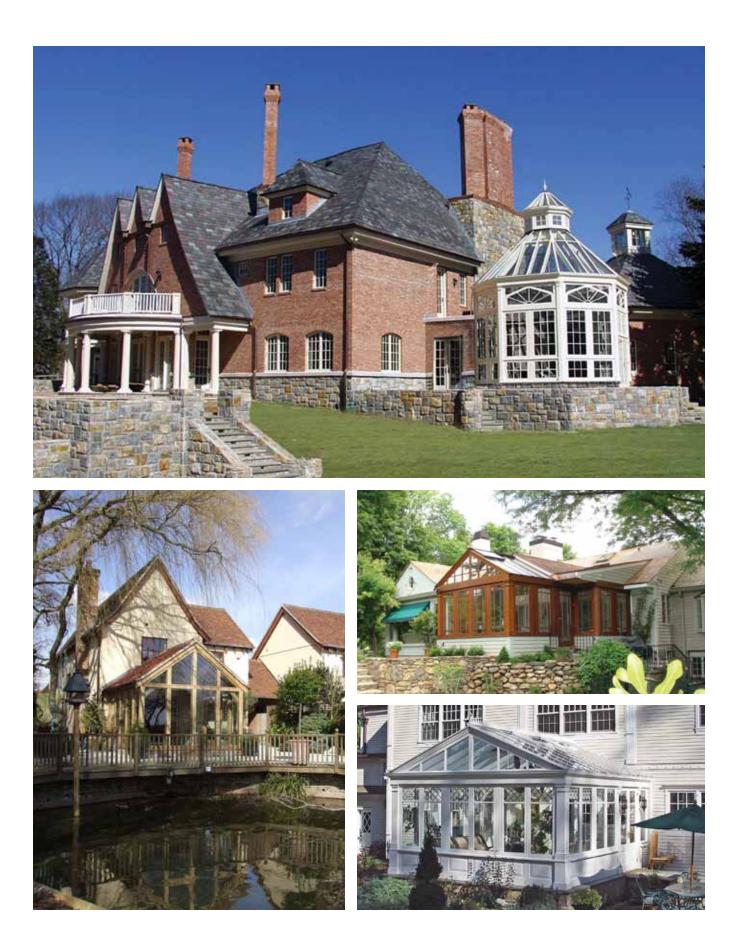

## O R A N G E R I E S

Parish Conservatories also brings to the U.S. market the most English of architectural style with their expertise in Orangery design and construction. These elaborate rooms were originally reserved for the nobility, the rich, and the privileged to nurture and display exotic plants and fruits. An Orangery plays a richer, more substantial architectural role than our traditional Conservatory additions – incorporating solid roof areas with skylights.

A grand place for entertaining, relaxing with friends and family, or just those delicious moments of private contemplation, a Parish Orangery – with or without the plants and flowers that long ago flourished in these sheltered greenhouses – adds a treasured space to your home.