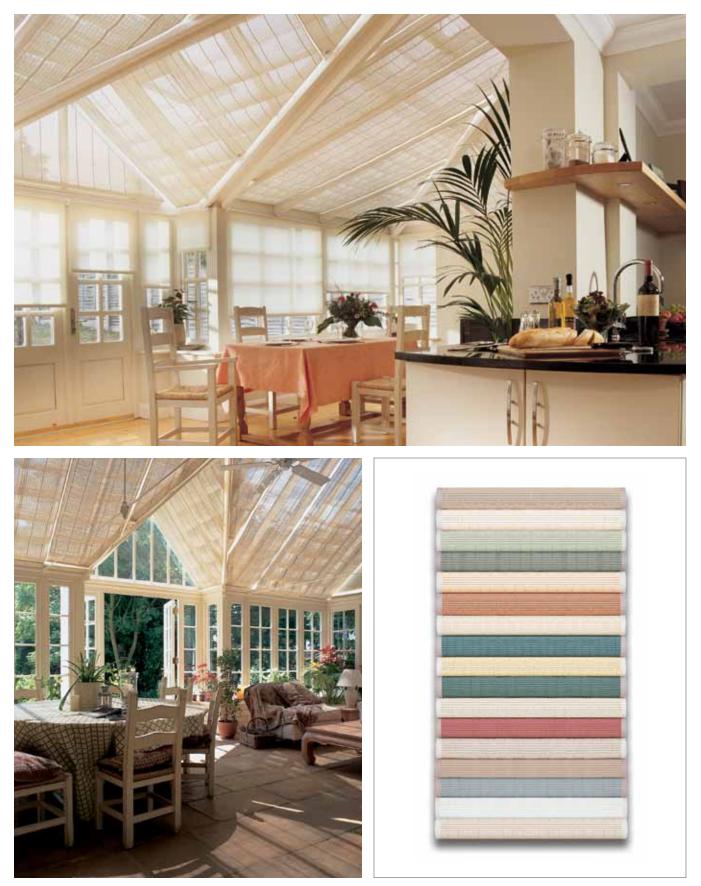

## S H A D E S

Nothing compliments an exquisite conservatory quite like Parish Conservatory Shades. Our shades provide a year-round, seasonally adaptable living space, designed and built to satisfy and reflect your individual tastes and requirements. We have two fabric options available for roof and sides:

Original French Pinoleum shades transform sun glare into soft, dappled light effectively controlling the temperature of the conservatory. Pinoleum shades are available in 16 standard colors, and can also be made to match any color of your choice.

Solar R is a high-performance fabric with an aluminum backing for superb climate control. Solar R reflects 85% of the sun's heat energy, keeping your Conservatory cool in the summer, and they provide insulation in the winter. Solar R shades are available in 11 colors and when not in use retract neatly into a cassette box.