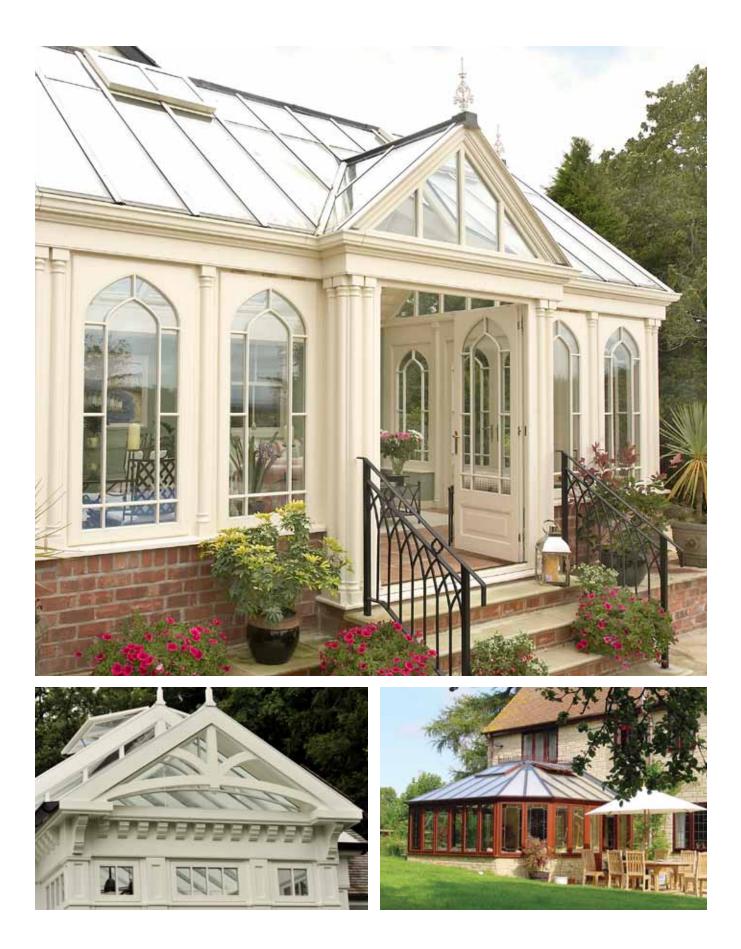

## A L U M I N U M

An aluminum design from Parish Conservatories allows you to meet virtually any structural need without forfeiting the classical detailing and elegance that previously was only available in wood conservatories.

Parish Conservatories has used aluminum in a variety of application including conservatories, orangeries, skylights, greenhouses, and pool enclosures. Whether it's a conservatory in the country or a skylight in the city, an aluminum design will add a beautiful, traditional element to your home..