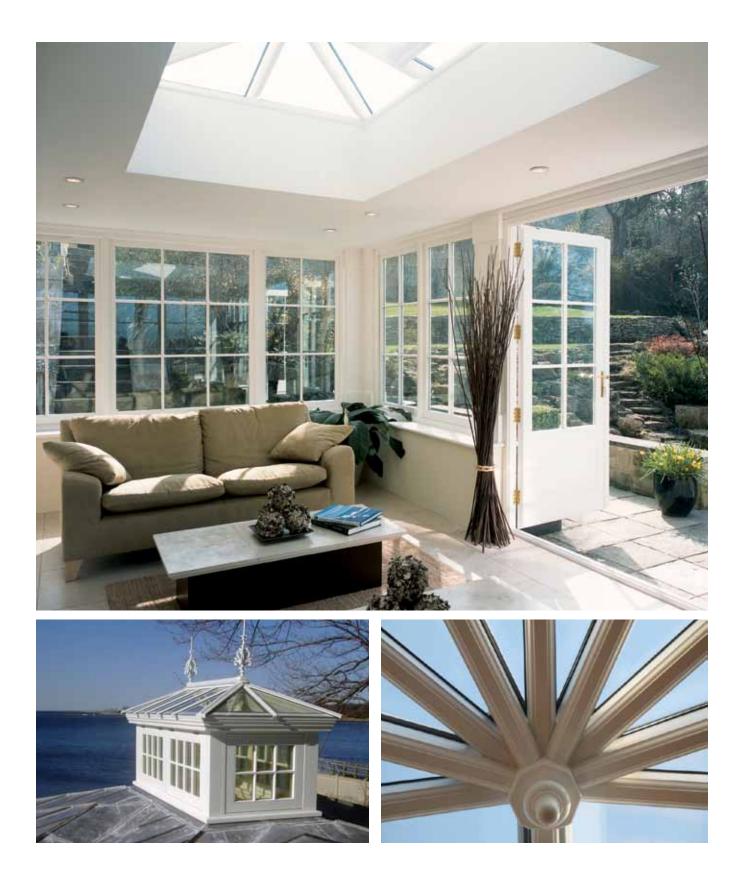

#### C O N S E R V A T O R I E S

An exquisite hardwood conservatory from Parish Conservatories is uniquely designed to compliment your homes' existing architectural design. A year-round, seasonally adaptable living space, designed and built to satisfy and reflect your individual tastes and requirements.

Hardwood Conservatories were born out of the heritage of structures first imagined and constructed for the English aristocracy – later nurtured through years of advancing the modern techniques of weatherproofing, glass engineering, manufacturing, zoned heating and cooling, flooring and lighting. Your custom-made hardwood Conservatory today will represent the ultimate in historic elegance and contemporary comfort.