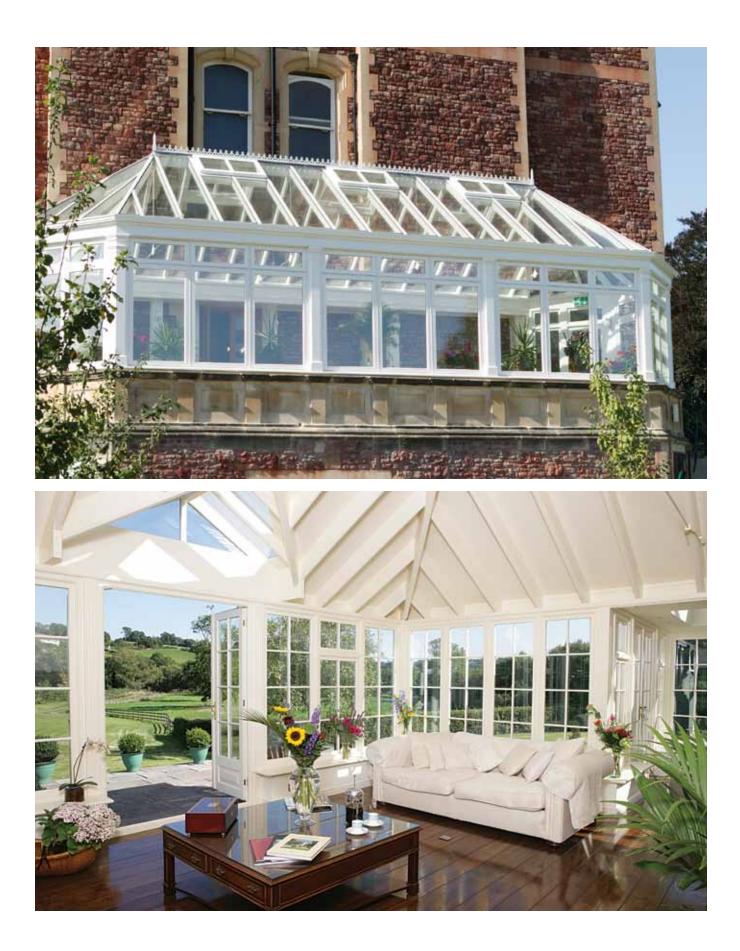

## O R A N G E R I E S

Parish Conservatories also brings to the U.S. market the most English of architectural style with their expertise in Orangery design and construction. These elaborate rooms were originally reserved for the nobility, the rich, and the privileged to nurture and display exotic plants and fruits. An Orangery plays a richer, more substantial architectural role than our traditional Conservatory additions – incorporating solid roof areas with skylights.

A grand place for entertaining, relaxing with friends and family, or just those delicious moments of private contemplation, a Parish Orangery – with or without the plants and flowers that long ago flourished in these sheltered greenhouses – adds a treasured space to your home.