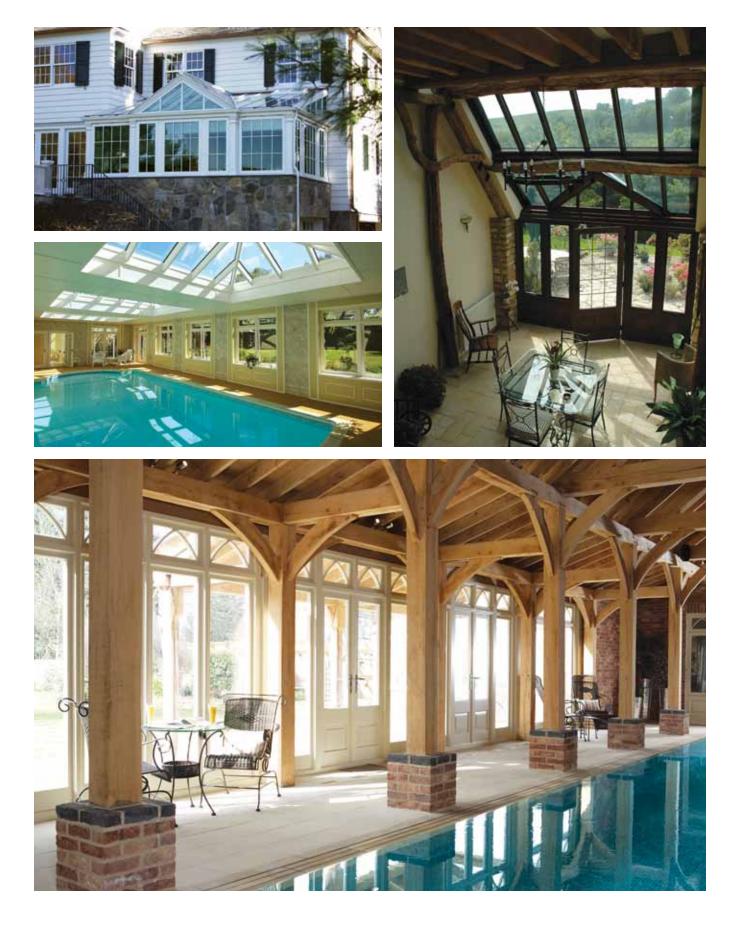

Hardwood Conservatories and Orangeries themselves are wonderful additions enhancing your homes' appearance, providing additional living space and adding value to your property. By allowing you to enjoy the ever-changing natural light at any time of the year, they bring the outside inside in complete comfort and style.

# S K Y L I G H T S

Exquisite architecture, beautifully finished timber and secure tempered glass will add natural light, ventilation and height to that one place in your home where it's been wished for.

Square, oblong, octagonal or whatever your pleasure, a Parish Skylight brings new and often spectacular dimensions to an otherwise dim or average part of your home. One of our beautifully designed low maintenance period structures will transform your studio, kitchen, stairwell, shop or office into a light, airy and dramatic space. You'll wonder why you waited.