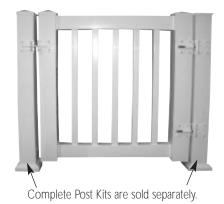

## **Gate Kits**

QuickRail's Gate Kits are designed to work with our QuickRail Synthetic Rail System, offering even more flexibility in your installation design. Gate Kits are 34" wide and available in both of our standard QuickRail heights (36" and 42"). White Gate Kits will come standard with white hardware and Desert Tan Gate Kits will come standard with black hardware.

Each Gate Kit Includes: (2) Post Sleeves; (2) Taper Caps; Spindles; Top Rail; Bottom Rail; Gate Hardware (hinge set and self-closing latch).