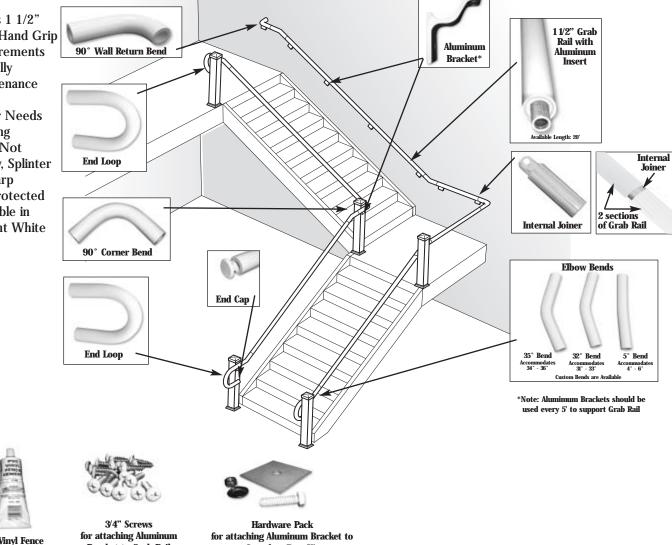

## **Grab Rail**

Dixie-Pacific's Grab Rail system perfectly compliments our QuickRail Synthetic Rail System. The Grab Rail System can be mounted to QuickRail Complete Post Kits or an existing post or wall. The Grab Rail System is easy to install, and no special tools are needed.

- Meets 1 1/2" ADA Hand Grip Requirements
- Virtually Maintenance Free
- Never Needs **Painting**
- Does Not Decay, Splinter or Warp
- UV Protected
- Available in Vibrant White Only

**PVC Vinyl Fence** Cement

Bracket to Grab Rail (qty. 20)

**Complete Post Kit** (includes: 3" Plate, 1/2" washer; 1/2" nut, 1/2" bolt)