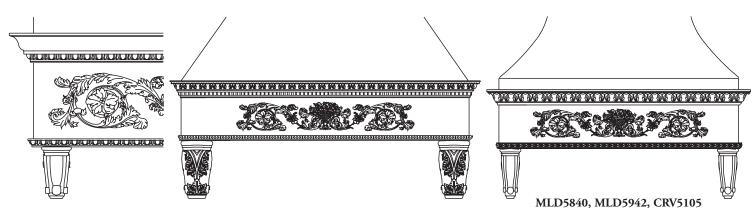

MLD5848, MLD5979, CRV5107

MLD5842, MLD5982, MLD5980, CRV5097

**RH6084** ~ **Palmette Range Hood** 62 1/8" x 12" x 1 1/4"

This handsome range hood with its deeply carved pattern of palmettes is a noble statement in any discriminating room.

6 1/2"

- Applications may include range hoods, mantels, valances and window treatments.
- The range hood comes packaged as 3 pieces: a front, a left and a right hand side, which can be modified to fit jobsite conditions.
- Corner edges of the pieces will need to be mitered and assembly is required.
- Select from our beautiful hand carved crowns, corbels and panel moulds to complete your project.