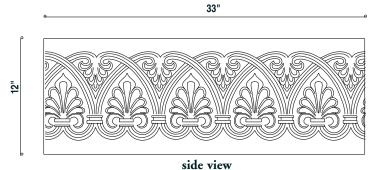

l need to be mitered and assembly required.
- Select from our beautiful hand carved crowns, corbels and panel moulds to complete your project.







MLD5848, MLD5979, CRV5107

MLD5842, MLD5982, MLD5980, CRV5097





**RH6084** ~ **Palmette Range Hood** 62 1/8" x 12" x 1 1/4"

This handsome range hood with its deeply carved pattern of palmettes is a noble statement in any discriminating room.

6 1/2"

- Applications may include range hoods, mantels, valances and window treatments.
- The range hood comes packaged as 3 pieces: a front, a left and a right hand side, which can be modified to fit jobsite conditions.
- Corner edges of the pieces will need to be mitered and assembly is required.
- Select from our beautiful hand carved crowns, corbels and panel moulds to complete your project.











MLD5842, MLD5976, CRV5092

MLD5868, MLD5840, MLD5980, CRV5240