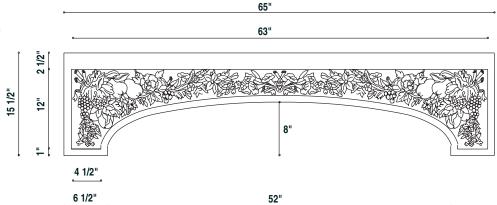

RH6075 ~ Tuscan Country Range Hood 65" x 15 1/2" x 1 1/4"

This fanciful range hood adds elegant grace to any room. An array of flowers and fruit includes morning glories, bachelor buttons, hydrangea, cherries, pears and grapes.

- Applications include range hoods, mantels, valences and window treatments.
- It comes packaged as 3 pieces: a front, a left and a right hand side, which can be modified to fit any jobsite conditions.
- Shorten or lengthen this item with a center key.
- Corner edges of the pieces will need to be mitered and assembly is required.
- Select from our beautiful hand carved crowns, corbels and panel moulds to complete your project.