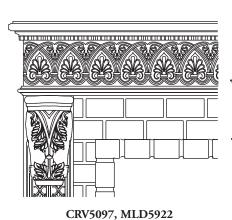

RH6080, CRV5097

MLD5922, MLD6020, CRV5107 MLD5902, CRV5120

White River

RH6080 ~ Traditional Scrolled Range Hood 72" x 9 5/8" x 1 1/4"

The simple elegance of this range hood offers versatility and imaginative design flexibility.