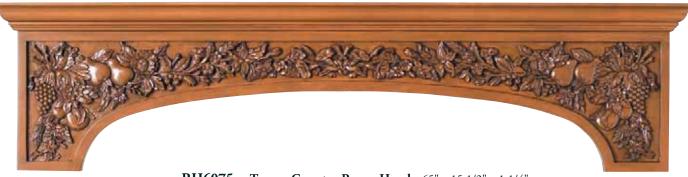

RH6075 ~ Tuscan Country Range Hood 65" x 15 1/2" x 1 1/4"

This fanciful range hood adds elegant grace to any room. An array of flowers and fruit includes morning glories, bachelor buttons, hydrangea, cherries, pears and grapes.

- Applications include range hoods, mantels, valences and window treatments.
- It comes packaged as 3 pieces: a front, a left and a right hand side, which can be modified to fit any jobsite conditions.
- Shorten or lengthen this item with a center key.
- Corner edges of the pieces will need to be mitered and assembly is required.
- Select from our beautiful hand carved crowns, corbels and panel moulds to complete your project.