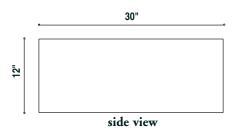

RH6082 ~ Rinceau Scrolls with Floral Basket Range Hood 72" x 12" x 1 1/4"

This French inspired range hood of acanthus scrolls and basket of flowers is an exquisite example of the beauty from a grand era.