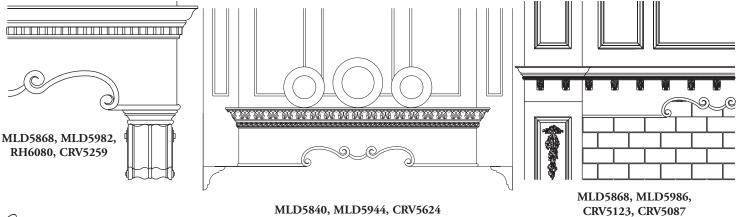

RH6080, CRV5097

MLD5922, MLD6020, CRV5107 MLD5902, CRV5120

White River

RH6080 ~ Traditional Scrolled Range Hood 72" x 9 5/8" x 1 1/4"

The simple elegance of this range hood offers versatility and imaginative design flexibility.