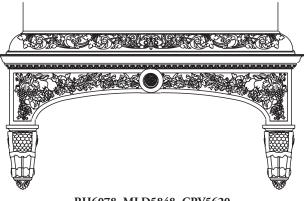

RH6078, MLD5848, CRV5620, CRV5614, CRV5228

MLD5868, MLD5976, CRV5253

5 1/2"

RH6078 ~ Scrolled Bolection Range Hood 72" x 5 1/2" x 4 3/4"

This bold and elegant bolection moulding cradles a soft and delicate carving and is reversible, which enhances its versatility on every project.

80 1/2"

66"

- Endless applications include range hoods, mantels, crown moulding, valances and window treatments.
- The range hood comes packaged as 9 pieces: 3 carved radius pieces, a front, a left and a right hand side, and the solid stock with profiled edges to go with it. Can be modified to fit jobsite conditions.
- Corner edges of the pieces will need to be mitered and assembly is required.
- Select from our beautiful hand carved crowns, corbels and panel moulds to complete your project.