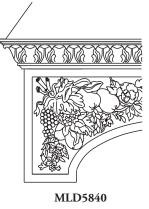

RH6078, MLD5848, CRV5620, CRV5614, CRV5228

MLD5868, MLD5976, CRV5253

5 1/2"

RH6078 ~ Scrolled Bolection Range Hood 72" x 5 1/2" x 4 3/4"

This bold and elegant bolection moulding cradles a soft and delicate carving and is reversible, which enhances its versatility on every project.

MLD5842, MLD5976, CRV5092

MLD5868, MLD5840, MLD5980, CRV5240