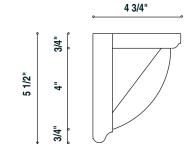

RH6078, MLD5848, CRV5620, CRV5614, CRV5228

MLD5868, MLD5976, CRV5253

5 1/2"

RH6078 ~ Scrolled Bolection Range Hood 72" x 5 1/2" x 4 3/4"

This bold and elegant bolection moulding cradles a soft and delicate carving and is reversible, which enhances its versatility on every project.