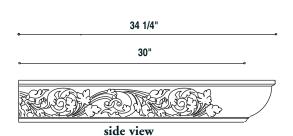

RH6078, MLD5848, CRV5620, CRV5614, CRV5228

MLD5868, MLD5976, CRV5253

5 1/2"

RH6078 ~ Scrolled Bolection Range Hood 72" x 5 1/2" x 4 3/4"

This bold and elegant bolection moulding cradles a soft and delicate carving and is reversible, which enhances its versatility on every project.

80 1/2"

66"

- Endless applications include range hoods, mantels, crown moulding, valances and window treatments.
- The range hood comes packaged as 9 pieces: 3 carved radius pieces, a front, a left and a right hand side, and the solid stock with profiled edges to go with it. Can be modified to fit jobsite conditions.
- Corner edges of the pieces will need to be mitered and assembly is required.
- Select from our beautiful hand carved crowns, corbels and panel moulds to complete your project.