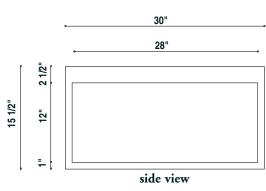

RH6075 ~ Tuscan Country Range Hood 65" x 15 1/2" x 1 1/4"

This fanciful range hood adds elegant grace to any room. An array of flowers and fruit includes morning glories, bachelor buttons, hydrangea, cherries, pears and grapes.

- Applications include range hoods, mantels, valences and window treatments.
- It comes packaged as 3 pieces: a front, a left and a right hand side, which can be modified to fit any jobsite conditions.
- Shorten or lengthen this item with a center key.
- Corner edges of the pieces will need to be mitered and assembly is required.
- Select from our beautiful hand carved crowns, corbels and panel moulds to complete your project.