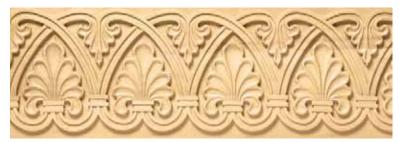

ill need to be mitered and assembly required.
- Select from our beautiful hand carved crowns, corbels and panel moulds to complete your project.







MLD5848, MLD5979, CRV5107

MLD5842, MLD5982, MLD5980, CRV5097





**RH6084** ~ **Palmette Range Hood** 62 1/8" x 12" x 1 1/4"

This handsome range hood with its deeply carved pattern of palmettes is a noble statement in any discriminating room.

6 1/2"

- Applications may include range hoods, mantels, valances and window treatments.
- The range hood comes packaged as 3 pieces: a front, a left and a right hand side, which can be modified to fit jobsite conditions.
- Corner edges of the pieces will need to be mitered and assembly is required.
- Select from our beautiful hand carved crowns, corbels and panel moulds to complete your project.











MLD5842, MLD5976, CRV5092

MLD5868, MLD5840, MLD5980, CRV5240