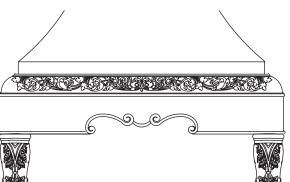

RH6080, CRV5097

MLD5922, MLD6020, CRV5107 MLD5902, CRV5120

White River

RH6080 ~ Traditional Scrolled Range Hood 72" x 9 5/8" x 1 1/4"

The simple elegance of this range hood offers versatility and imaginative design flexibility.

- Applications may include range hoods, mantels, valances and window treatments.
- The range hood comes packaged as 3 pieces: a front, a left and right hand side, which can be modified to fit jobsite conditions.
- Corner edges of the pieces will need to be mitered and assembly is required.
- Select from our beautiful hand carved crowns, corbels and panel moulds to complete your project.