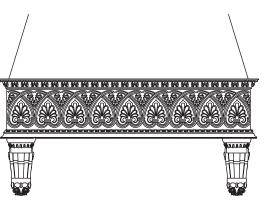

RH6078, MLD5848, CRV5620, CRV5614, CRV5228

MLD5868, MLD5976, CRV5253

5 1/2"

RH6078 ~ Scrolled Bolection Range Hood 72" x 5 1/2" x 4 3/4"

This bold and elegant bolection moulding cradles a soft and delicate carving and is reversible, which enhances its versatility on every project.

80 1/2"

66"

- Endless applications include range hoods, mantels, crown moulding, valances and window treatments.
- The range hood comes packaged as 9 pieces: 3 carved radius pieces, a front, a left and a right hand side, and the solid stock with profiled edges to go with it. Can be modified to fit jobsite conditions.
- Corner edges of the pieces will need to be mitered and assembly is required.
- Select from our beautiful hand carved crowns, corbels and panel moulds to complete your project.