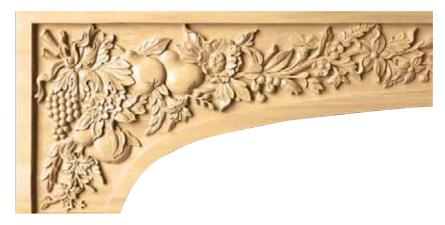

RH6075 ~ Tuscan Country Range Hood 65" x 15 1/2" x 1 1/4"

This fanciful range hood adds elegant grace to any room. An array of flowers and fruit includes morning glories, bachelor buttons, hydrangea, cherries, pears and grapes.

- Applications include range hoods, mantels, valences and window treatments.
- It comes packaged as 3 pieces: a front, a left and a right hand side, which can be modified to fit any jobsite conditions.
- Shorten or lengthen this item with a center key.
- Corner edges of the pieces will need to be mitered and assembly is required.
- Select from our beautiful hand carved crowns, corbels and panel moulds to complete your project.