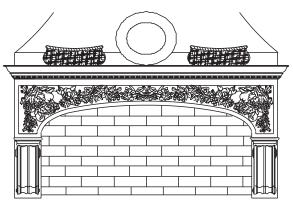

RH6078, MLD5848, CRV5620, CRV5614, CRV5228

MLD5868, MLD5976, CRV5253

5 1/2"

RH6078 ~ Scrolled Bolection Range Hood 72" x 5 1/2" x 4 3/4"

This bold and elegant bolection moulding cradles a soft and delicate carving and is reversible, which enhances its versatility on every project.

80 1/2"

66"

- Endless applications include range hoods, mantels, crown moulding, valances and window treatments.
- The range hood comes packaged as 9 pieces: 3 carved radius pieces, a front, a left and a right hand side, and the solid stock with profiled edges to go with it. Can be modified to fit jobsite conditions.
- Corner edges of the pieces will need to be mitered and assembly is required.
- Select from our beautiful hand carved crowns, corbels and panel moulds to complete your project.