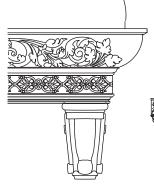

RH6078, MLD5848, CRV5620, CRV5614, CRV5228

MLD5868, MLD5976, CRV5253

5 1/2"

RH6078 ~ Scrolled Bolection Range Hood 72" x 5 1/2" x 4 3/4"

This bold and elegant bolection moulding cradles a soft and delicate carving and is reversible, which enhances its versatility on every project.

80 1/2"

66"

- Endless applications include range hoods, mantels, crown moulding, valances and window treatments.
- The range hood comes packaged as 9 pieces: 3 carved radius pieces, a front, a left and a right hand side, and the solid stock with profiled edges to go with it. Can be modified to fit jobsite conditions.
- Corner edges of the pieces will need to be mitered and assembly is required.
- Select from our beautiful hand carved crowns, corbels and panel moulds to complete your project.