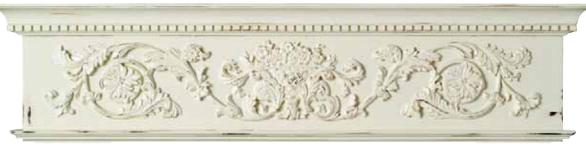

RH6082 ~ Rinceau Scrolls with Floral Basket Range Hood 72" x 12" x 1 1/4"

This French inspired range hood of acanthus scrolls and basket of flowers is an exquisite example of the beauty from a grand era.