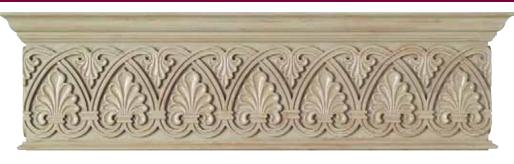

to be mitered and assembly is required.
- Select from our beautiful hand carved crowns, corbels and panel moulds to complete your project.











RH6082 ~ Rinceau Scrolls with Floral Basket Range Hood 72" x 12" x 1 1/4"

This French inspired range hood of acanthus scrolls and basket of flowers is an exquisite example of the beauty from a grand era.



- Applications may include range hoods, mantels, valances and window treatments.
- Range hood comes packaged as 3 pieces: a front, a left and right hand side, which can be modified to fit jobsite conditions.
- Corner edges will need to be mitered and assembly required.
- Select from our beautiful hand carved crowns, corbels and panel moulds to complete your project.







MLD5848, MLD5979, CRV5107

MLD5842, MLD5982, MLD5980, CRV5097





**RH6084** ~ **Palmette Range Hood** 62 1/8" x 12" x 1 1/4"

This handsome range hood with its deeply carved pattern of palmettes is a noble statement in any discriminating room.

6 1/2"

- Applications may include range hoods, mantels, valances and window treatments.
- The range hood comes packaged as 3 pieces: a front, a left and a right hand side, which can be modified to fit jobsite conditions.
- Corner edges of the pieces will need to be mitered and assembly is required.
- Select from our beautiful hand carved crowns, corbels and panel moulds to complete your project.











MLD5842, MLD5976, CRV5092

MLD5868, MLD5840, MLD5980, CRV5240