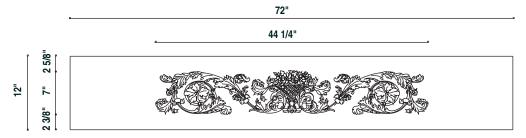

RH6082 ~ Rinceau Scrolls with Floral Basket Range Hood 72" x 12" x 1 1/4"

This French inspired range hood of acanthus scrolls and basket of flowers is an exquisite example of the beauty from a grand era.