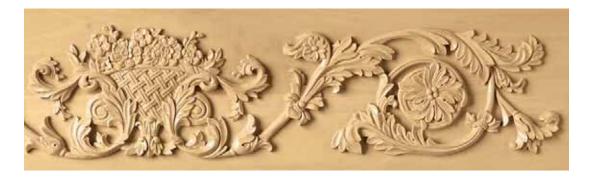

RH6082 ~ Rinceau Scrolls with Floral Basket Range Hood 72" x 12" x 1 1/4"

This French inspired range hood of acanthus scrolls and basket of flowers is an exquisite example of the beauty from a grand era.