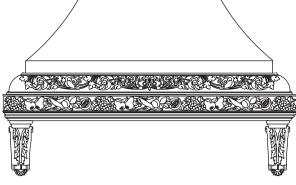

RH6075 ~ Tuscan Country Range Hood 65" x 15 1/2" x 1 1/4"

This fanciful range hood adds elegant grace to any room. An array of flowers and fruit includes morning glories, bachelor buttons, hydrangea, cherries, pears and grapes.

- Applications include range hoods, mantels, valences and window treatments.
- It comes packaged as 3 pieces: a front, a left and a right hand side, which can be modified to fit any jobsite conditions.
- Shorten or lengthen this item with a center key.
- Corner edges of the pieces will need to be mitered and assembly is required.
- Select from our beautiful hand carved crowns, corbels and panel moulds to complete your project.