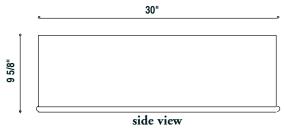

RH6080, CRV5097

MLD5922, MLD6020, CRV5107 MLD5902, CRV5120

White River

RH6080 ~ Traditional Scrolled Range Hood 72" x 9 5/8" x 1 1/4"

The simple elegance of this range hood offers versatility and imaginative design flexibility.