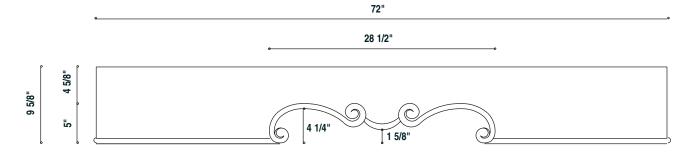

RH6080, CRV5097

MLD5922, MLD6020, CRV5107 MLD5902, CRV5120

White River

RH6080 ~ Traditional Scrolled Range Hood 72" x 9 5/8" x 1 1/4"

The simple elegance of this range hood offers versatility and imaginative design flexibility.

- Applications may include range hoods, mantels, valances and window treatments.
- The range hood comes packaged as 3 pieces: a front, a left and right hand side, which can be modified to fit jobsite conditions.
- Corner edges of the pieces will need to be mitered and assembly is required.
- Select from our beautiful hand carved crowns, corbels and panel moulds to complete your project.