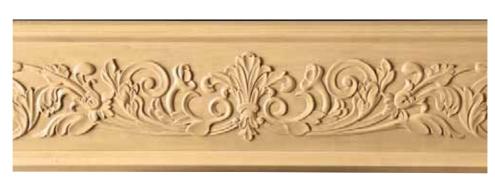

RH6078, MLD5848, CRV5620, CRV5614, CRV5228

MLD5868, MLD5976, CRV5253

5 1/2"

RH6078 ~ Scrolled Bolection Range Hood 72" x 5 1/2" x 4 3/4"

This bold and elegant bolection moulding cradles a soft and delicate carving and is reversible, which enhances its versatility on every project.