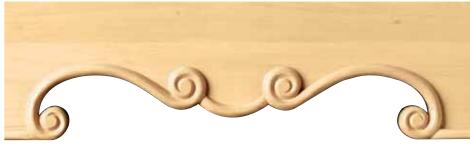

RH6080, CRV5097

MLD5922, MLD6020, CRV5107 MLD5902, CRV5120

White River

RH6080 ~ Traditional Scrolled Range Hood 72" x 9 5/8" x 1 1/4"

The simple elegance of this range hood offers versatility and imaginative design flexibility.