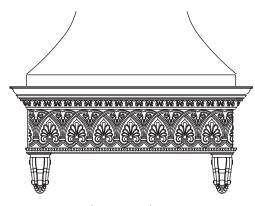

RH6082 ~ Rinceau Scrolls with Floral Basket Range Hood 72" x 12" x 1 1/4"

This French inspired range hood of acanthus scrolls and basket of flowers is an exquisite example of the beauty from a grand era.

- Applications may include range hoods, mantels, valances and window treatments.
- Range hood comes packaged as 3 pieces: a front, a left and right hand side, which can be modified to fit jobsite conditions.
- Corner edges will need to be mitered and assembly required.
- Select from our beautiful hand carved crowns, corbels and panel moulds to complete your project.