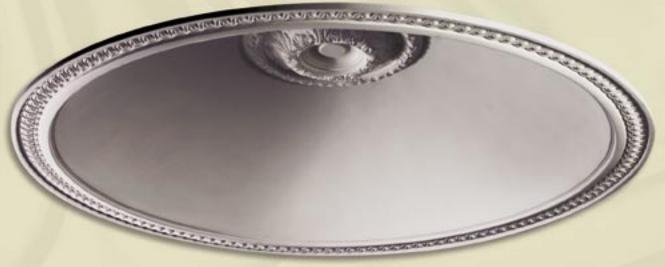

u

rand foyers, lobbies and luxurious living and dining rooms are majestically enhanced with the addition of ceiling domes from Century. Our single-piece fiberglass and polyurethane constructed domes are easily utilized with elegant lighting fixtures and chandeliers or as an independent decorative element.

Further enhance and add welcoming dimension to your ceiling spaces by adding decorative ceiling rims, panel moulding and framing corners.

Bennington - DM 2000 45-3/4" OD • 9-1/4" D

Coatsworth - DM 2600 48" OD + 8-5/8" D