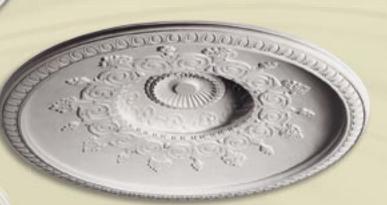

u

rand foyers, lobbies and luxurious living and dining rooms are majestically enhanced with the addition of ceiling domes from Century. Our single-piece fiberglass and polyurethane constructed domes are easily utilized with elegant lighting fixtures and chandeliers or as an independent decorative element.

Further enhance and add welcoming dimension to your ceiling spaces by adding decorative ceiling rims, panel moulding and framing corners.

Bennington - DM 2000 45-3/4" OD • 9-1/4" D

Coatsworth - DM 2600 48" OD + 8-5/8" D