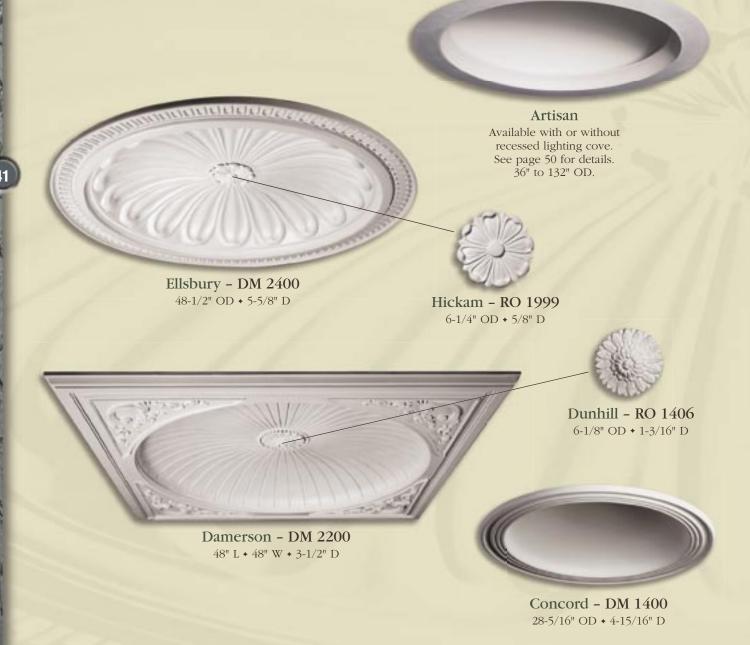

Further enhance and add welcoming dimension to your ceiling spaces by adding decorative ceiling rims, panel moulding and framing corners.

Bennington - DM 2000 45-3/4" OD • 9-1/4" D

Coatsworth - DM 2600 48" OD + 8-5/8" D