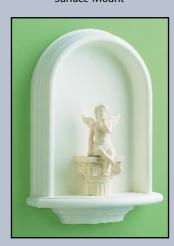

## **NICHES**

WN 2552SH Flat White Finish Recessed Mount

Flat White Finish• Recessed Mount \* Translucent shelf for up lighting (light and hardware not included.)