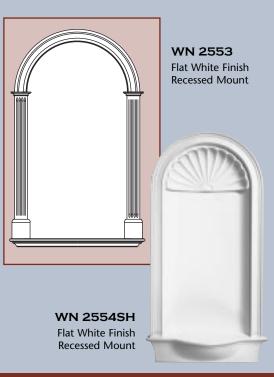

### SURFACE MOUNT NICHES

SMN 2503 Flat White Finish Surface Mount

| SURFACE MOUNT NICHES |                                  |          |  |  |  |  |  |  |
|----------------------|----------------------------------|----------|--|--|--|--|--|--|
|                      | SMN 2500<br>SMN 2501<br>SMN 2502 | SMN 2503 |  |  |  |  |  |  |
| Height               | 40 1/2"                          | 21"      |  |  |  |  |  |  |
| Width                | 23 1/2"                          | 14"      |  |  |  |  |  |  |
| Shelf Width          | 24 3/4"                          | 15"      |  |  |  |  |  |  |
| Casing Projection    | 4"                               | 3"       |  |  |  |  |  |  |
| Shelf Projection     | 11"                              | 6"       |  |  |  |  |  |  |
| Body Depth           | 3"                               | 2 1/2"   |  |  |  |  |  |  |
| Wall Recess          | 1                                | -        |  |  |  |  |  |  |
| Rough Opening        | _                                | _        |  |  |  |  |  |  |