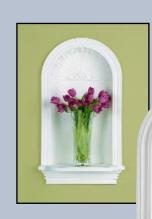

| SURFACE MOUNT NICHES |                                  |          |  |  |  |  |  |  |
|----------------------|----------------------------------|----------|--|--|--|--|--|--|
|                      | SMN 2500<br>SMN 2501<br>SMN 2502 | SMN 2503 |  |  |  |  |  |  |
| Height               | 40 1/2"                          | 21"      |  |  |  |  |  |  |
| Width                | 23 1/2"                          | 14"      |  |  |  |  |  |  |
| Shelf Width          | 24 3/4"                          | 15"      |  |  |  |  |  |  |
| Casing Projection    | 4"                               | 3"       |  |  |  |  |  |  |
| Shelf Projection     | 11"                              | 6"       |  |  |  |  |  |  |
| Body Depth           | 3"                               | 2 1/2"   |  |  |  |  |  |  |
| Wall Recess          | 1                                | -        |  |  |  |  |  |  |
| Rough Opening        | _                                | _        |  |  |  |  |  |  |