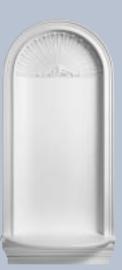

## **NICHES**

WN 2552SH Flat White Finish Recessed Mount

Flat White Finish• Recessed Mount \* Translucent shelf for up lighting (light and hardware not included.)

### **RECESSED NICHES**

WN 2555SH Flat White Finish Recessed Mount

WN 2556 Flat White Finish Recessed Mount

WN 2557SH Flat White Finish Recessed Mount with light

| RECESSED NICHES   |          |                  |                  |          |              |                  |                   |           |  |
|-------------------|----------|------------------|------------------|----------|--------------|------------------|-------------------|-----------|--|
|                   | WN 2550  | WN 2551          | WN 2552          | WN 2553  | WN 2554      | WN 2555          | WN2556            | WN2557    |  |
| Height            | 40 1/2"  | 27 1/2"          | 32 1/4"          | 59 3/8"  | 64 1/2"      | 64 1/2"          | 39 3/8"           | 55 3/4"   |  |
| Width             | 17 3/4"  | 15 1/2"          | 18"              | 36 1/2"  | 33 1/4"      | 29"              | 19 3/4"           | 28 1/4"   |  |
| Shelf Width       | 18 3/4"  | 17"              | 19"              | 37 1/2"  | 34"          | 29 5/8"          | 21"               | 29 3/4"   |  |
| Casing Projection | 1"       | 1 5/8"           | 1/2"             | 1"       | 1"           | 1"               | 1"                | 1"        |  |
| Shelf Projection  | 6 3/8"   | 3 1/2"           | 4 1/2"           | 2 3/4"   | 6"           | 8 1/2"           | 1 1/2"            | 3"        |  |
| Body Depth        | 3 5/8"   | 3 1/4"           | 3"               | 10"      | 3"           | 4 1/8"           | 7 3/4"            | 9"        |  |
| Shelf Depth       | 10"      | 6 3/4"           | 7 1/2"           | 11 3/4"  | 10"          | 11 1/4"          | 9 1/4"            | 12"       |  |
| Wall Recess       | 3 5/8"   | 3 3/8"           | 3 1/2"           | 2 3/4"   | 4"           | 3 5/8"           | 8 1/2"            | 10"       |  |
| Rough Opening     | 15"x 34" | 12 1/2"x 23 3/4" | 14 3/4"x 27 1/2" | 28"x 56" | 26 1/4"x 57" | 24 1/4"x 55 1/2" | 15 3/8" x 36 1/2" | 24" x 53" |  |