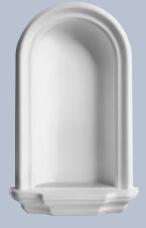

| SURFACE MOUNT NICHES |                                  |          |  |  |  |  |  |  |
|----------------------|----------------------------------|----------|--|--|--|--|--|--|
|                      | SMN 2500<br>SMN 2501<br>SMN 2502 | SMN 2503 |  |  |  |  |  |  |
| Height               | 40 1/2"                          | 21"      |  |  |  |  |  |  |
| Width                | 23 1/2"                          | 14"      |  |  |  |  |  |  |
| Shelf Width          | 24 3/4"                          | 15"      |  |  |  |  |  |  |
| Casing Projection    | 4"                               | 3"       |  |  |  |  |  |  |
| Shelf Projection     | 11"                              | 6"       |  |  |  |  |  |  |
| Body Depth           | 3"                               | 2 1/2"   |  |  |  |  |  |  |
| Wall Recess          | 1                                | -        |  |  |  |  |  |  |
| Rough Opening        | _                                | _        |  |  |  |  |  |  |