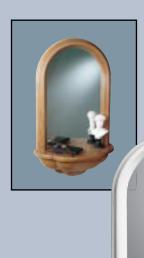

PL PREMIUM ADHESIVE MUST BE USED ON ALL BEDDING/BUTT JOINTS.

**SMN 2501S** 

c/w Mirror Stained Finish Wood Grain Surface Mount

SPECTIS RESERVES THE RIGHT TO HOLLOW OUT BACK
OF ANY PRODUCTS WITHOUT NOTICE.

### **SMN 2502S**

Open Body Stained Finish Wood Grain Surface Mount

c/w Mirror Flat White Finish Wood Grain Surface Mount

Flat White

Wood Grain Surface

Finish

Mount