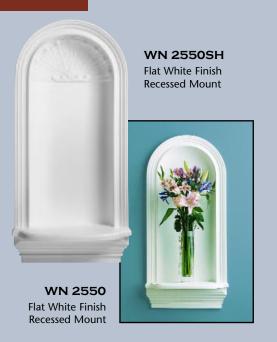

## **NICHES**

WN 2552SH Flat White Finish Recessed Mount

Flat White Finish• Recessed Mount \* Translucent shelf for up lighting (light and hardware not included.)