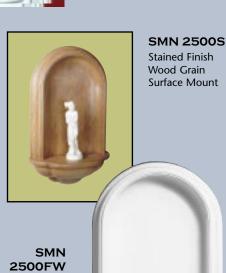

### SURFACE MOUNT NICHES

SMN 2503 Flat White Finish Surface Mount

| SURFACE MOUNT NICHES |                                  |          |  |  |  |  |  |  |
|----------------------|----------------------------------|----------|--|--|--|--|--|--|
|                      | SMN 2500<br>SMN 2501<br>SMN 2502 | SMN 2503 |  |  |  |  |  |  |
| Height               | 40 1/2"                          | 21"      |  |  |  |  |  |  |
| Width                | 23 1/2"                          | 14"      |  |  |  |  |  |  |
| Shelf Width          | 24 3/4"                          | 15"      |  |  |  |  |  |  |
| Casing Projection    | 4"                               | 3"       |  |  |  |  |  |  |
| Shelf Projection     | 11"                              | 6"       |  |  |  |  |  |  |
| Body Depth           | 3"                               | 2 1/2"   |  |  |  |  |  |  |
| Wall Recess          | 1                                | -        |  |  |  |  |  |  |
| Rough Opening        | _                                | _        |  |  |  |  |  |  |