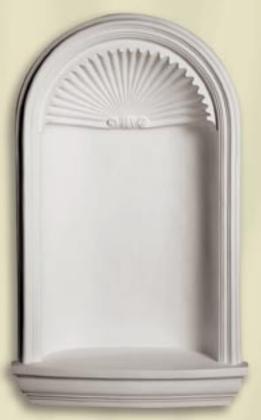

U

Brittany - NU 2030 Recessed 30-3/4" H + 17-5/8" W + 7-1/2" D

Nicholson - NU 6052 Recessed 51-1/8" H + 25-1/8" W + 13-1/4" D

Madison - NU 4030 Recessed 30" H + 16-3/8" W + 8-1/8" D

Jefferson - NU 4045 Recessed 45" H + 27-1/4" W + 11-3/8" D