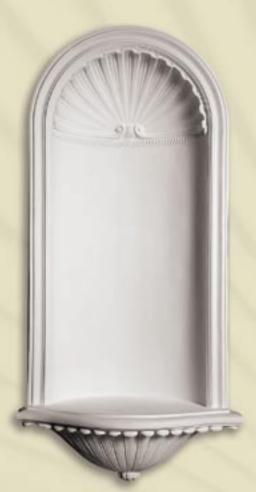

U





Brittany - NU 2030 Recessed 30-3/4" H + 17-5/8" W + 7-1/2" D



Nicholson - NU 6052 Recessed 51-1/8" H + 25-1/8" W + 13-1/4" D



Madison - NU 4030 Recessed 30" H + 16-3/8" W + 8-1/8" D



Jefferson - NU 4045 Recessed 45" H + 27-1/4" W + 11-3/8" D



Italia - NU 1020 Wall Mount 19-7/8" H • 11-1/8" W • 3-1/4" D



Kensington - NU 3030 Frame Mount 29-3/4" H • 16-1/2" W • 4-1/4" D

andcrafted and classically designed,
Century wall niches are manufactured
as easily installed single-piece construction in either
fiberglass or a high-density polymer composite.
When a recessed wall installation is impractical,
choose our flush mount Kensington or Italia wall
niche styles.

Visually enhance and add aesthetic beauty to foyers, hallways and stairway landings with our rich and inviting wall niches. Radiate a welcoming ambiance by adding panel mouldings, framing