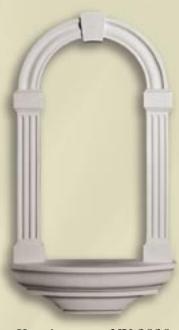

Italia - NU 1020 Wall Mount 19-7/8" H • 11-1/8" W • 3-1/4" D

Kensington - NU 3030 Frame Mount 29-3/4" H • 16-1/2" W • 4-1/4" D

andcrafted and classically designed,
Century wall niches are manufactured
as easily installed single-piece construction in either
fiberglass or a high-density polymer composite.
When a recessed wall installation is impractical,
choose our flush mount Kensington or Italia wall
niche styles.