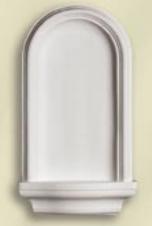

U





Brittany - NU 2030 Recessed 30-3/4" H + 17-5/8" W + 7-1/2" D



Nicholson - NU 6052 Recessed 51-1/8" H + 25-1/8" W + 13-1/4" D



Madison - NU 4030 Recessed 30" H + 16-3/8" W + 8-1/8" D



Jefferson - NU 4045 Recessed 45" H + 27-1/4" W + 11-3/8" D



Italia - NU 1020 Wall Mount 19-7/8" H • 11-1/8" W • 3-1/4" D



Kensington - NU 3030 Frame Mount 29-3/4" H • 16-1/2" W • 4-1/4" D

andcrafted and classically designed,
Century wall niches are manufactured
as easily installed single-piece construction in either
fiberglass or a high-density polymer composite.
When a recessed wall installation is impractical,
choose our flush mount Kensington or Italia wall
niche styles.

Visually enhance and add aesthetic beauty to foyers, hallways and stairway landings with our rich and inviting wall niches. Radiate a welcoming ambiance by adding panel mouldings, framing corners and other decorative accessories to adjacent wall spaces.



Pelazzo - NU 5030 Recessed 37-3/8" H • 18-1/4" W • 9-1/2" D