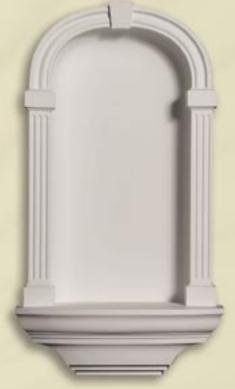

Italia - NU 1020 Wall Mount 19-7/8" H • 11-1/8" W • 3-1/4" D

Kensington - NU 3030 Frame Mount 29-3/4" H • 16-1/2" W • 4-1/4" D

andcrafted and classically designed,
Century wall niches are manufactured
as easily installed single-piece construction in either
fiberglass or a high-density polymer composite.
When a recessed wall installation is impractical,
choose our flush mount Kensington or Italia wall
niche styles.