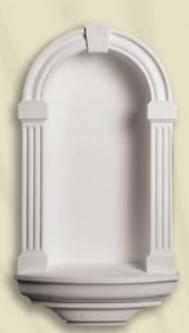

Italia - NU 1020 Wall Mount 19-7/8" H • 11-1/8" W • 3-1/4" D

Kensington - NU 3030 Frame Mount 29-3/4" H • 16-1/2" W • 4-1/4" D

andcrafted and classically designed,
Century wall niches are manufactured
as easily installed single-piece construction in either
fiberglass or a high-density polymer composite.
When a recessed wall installation is impractical,
choose our flush mount Kensington or Italia wall
niche styles.