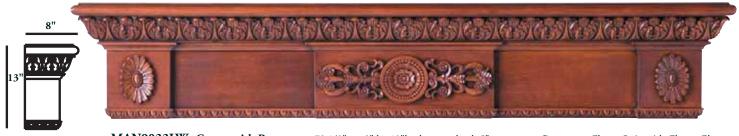

Majestic. Triumphant. Enchanting.

MAN9030LW Urn with Fluting - 72"w x 8"d x 11"h - bottom depth 5"

PREFINISH: Painted White with Taupe Glaze

 $\pmb{MAN9033LW} \quad \pmb{Center \ with \ Rosettes} \quad \text{-} \quad 72 \ 1/2"w \ x \ 8"d \ x \ 13"h \ \text{-} \ bottom \ depth \ 5"}$ 

PREFINISH: Cherry Stain with Cherry Glaze

MAN9035LW Embraced Palmette - 70"w x 8"d x 12"h - bottom depth 5 3/4"

Unfinished

MAN9036LW Embraced Palmette - 60"w x 8"d x 12"h - bottom depth 6"

PREFINISH: Walnut Stain with Walnut Glaze