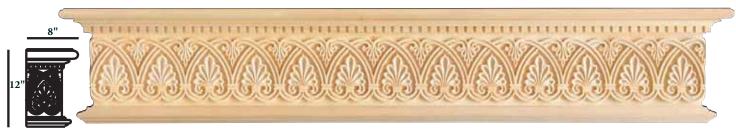

PREFINISH: Cherry Stain with Cherry Glaze

MAN9035LW Embraced Palmette - 70"w x 8"d x 12"h - bottom depth 5 3/4"

Unfinished

MAN9036LW Embraced Palmette - 60"w x 8"d x 12"h - bottom depth 6"

PREFINISH: Walnut Stain with Walnut Glaze