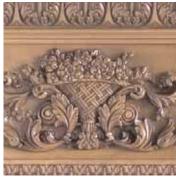

Simple woven basket overflowing with wildflowers fringed with robust Acanthus scrolls and Bellflowers. This charming mantle features dramatic, deeply carved Acanthus crown and a Corinthian Capitol supported by fluted pilasters. Breathtaking. Adaptable. Refined.