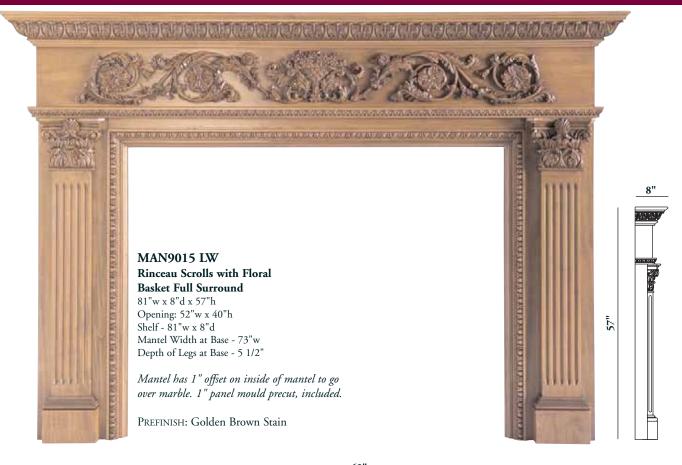

Simple woven basket overflowing with wildflowers fringed with robust Acanthus scrolls and Bellflowers. This charming mantle features dramatic, deeply carved Acanthus crown and a Corinthian Capitol supported by fluted pilasters. Breathtaking. Adaptable. Refined.