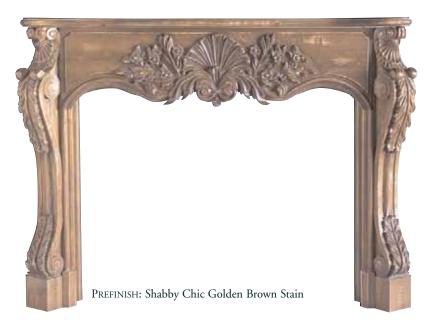

A French curved mantel shelf rests atop vertically opposing scrolled faux corbels adorned with the classic acanthus motif. The turned out legs complement the dramatically carved floral and shell centerpiece.