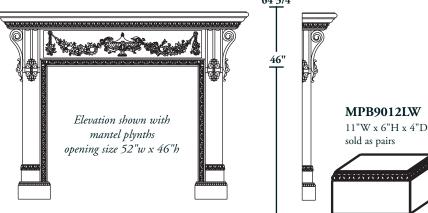

## MANTEL PLYNTH BLOCKS

Our new mantel plynths add 6" to the overall height of our full surround mantels (creating a greater height in the opening). These Lindenwood plynths are hand carved with the classic lambs tongue, and add not just height, but a lovely detail that supports the mantel well. Plynths accept 1" panel mould inside leg, too! Sold as pairs.