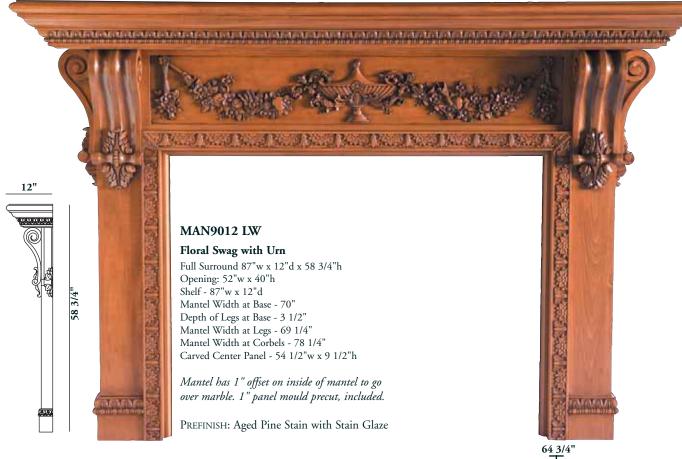

Order Mantel with specific finish ex: Aged Pine Stained with Stain Glaze

Bold corbels complement a variety of deeply carved detail. The classic Greek urn is adorned by a delicate array of flowers, which invite birds and butterflies in their perch. A tasteful combination of hand carved trim completes this exceptional offering.