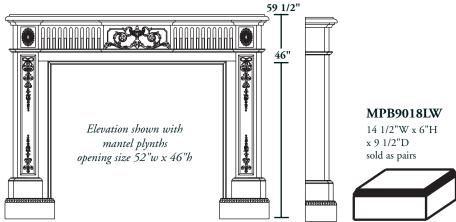

## MANTEL PLYNTH BLOCKS

Our new mantel plynths add 6" to the overall height of our full surround mantels (creating a greater height in the opening). These Lindenwood plynths are hand carved with the classic lambs tongue, and add not just height, but a lovely detail that supports the mantel well. Plynths accept 1" panel mould inside leg, too! Sold as pairs.

## MANTEL PLYNTH BLOCKS FOR THE MAN9021

Our new mantel plynths add 6" to the overall height of our full surround mantels (creating a greater height in the opening). These Lindenwood plynths add not just height, but a lovely detail that supports the mantel well. Plynths accept 1" panel mould inside leg, too! Sold as pairs.