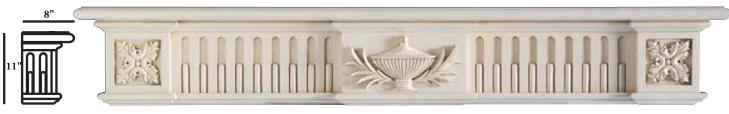

Order Mantel with specific finish ex: Aged Pine Stained with Stain Glaze

Delicate raised center panel featuring a scrolled urn with returns of deeply carved fluting and oval rosettes. Delicate vertical drops subordinate yet sustain a majestic center shelf.

Fanciful. Graceful. Classical.

All Mantels are hand carved in Lindenwood, installation ready in 3-4 pieces (hardware included), and in stock ready for shipment. Lindenwood is prepared to finish; stain or paint.

Majestic. Triumphant. Enchanting.

MAN9030LW Urn with Fluting - 72"w x 8"d x 11"h - bottom depth 5"

PREFINISH: Painted White with Taupe Glaze

 $\pmb{MAN9033LW} \quad \pmb{Center \ with \ Rosettes} \quad \text{-} \quad 72 \ 1/2"w \ x \ 8"d \ x \ 13"h \ \text{-} \ bottom \ depth \ 5"}$ 