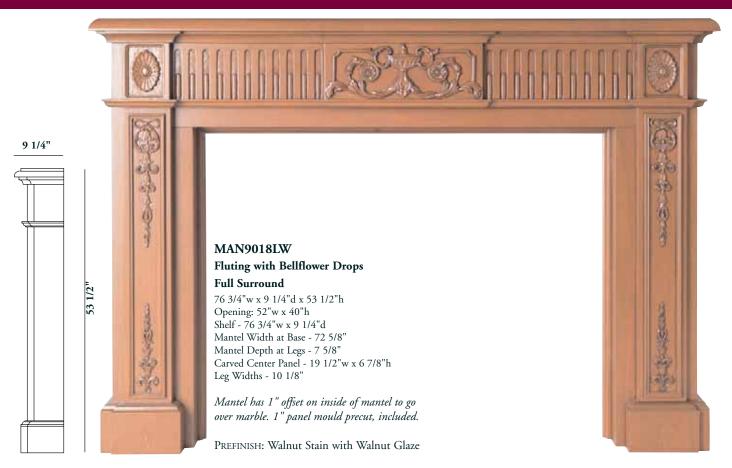

Order Mantel with specific finish ex: Aged Pine Stained with Stain Glaze

Delicate raised center panel featuring a scrolled urn with returns of deeply carved fluting and oval rosettes. Delicate vertical drops subordinate yet sustain a majestic center shelf.