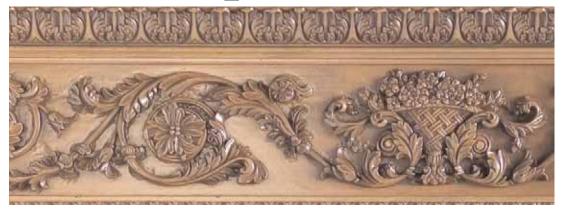

Simple woven basket overflowing with wildflowers fringed with robust Acanthus scrolls and Bellflowers. This charming mantle features dramatic, deeply carved Acanthus crown and a Corinthian Capitol supported by fluted pilasters. Breathtaking. Adaptable. Refined.