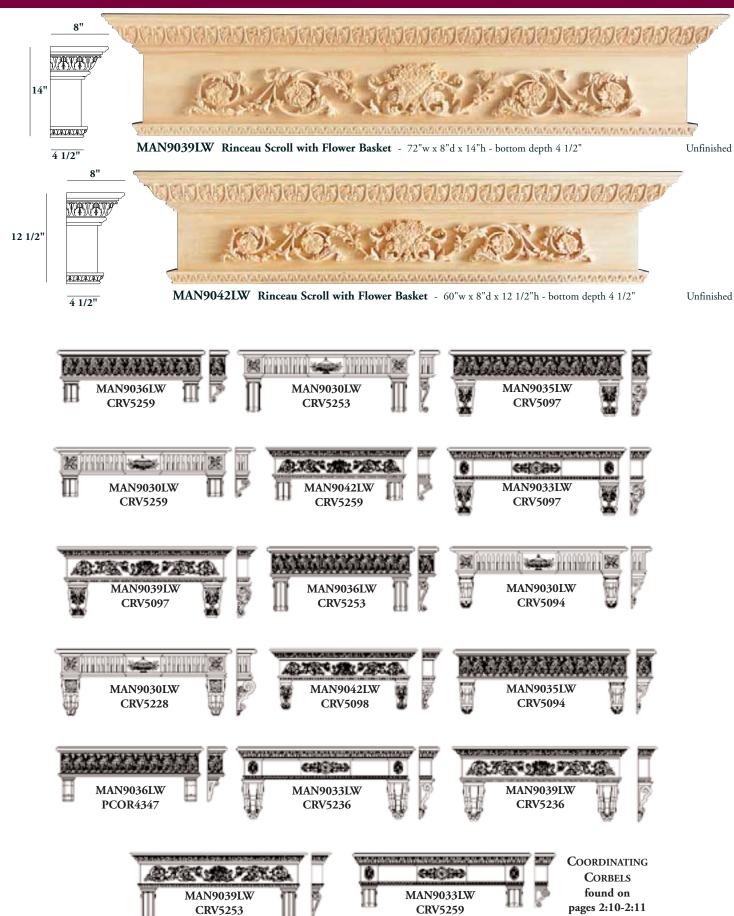

Majestic. Triumphant. Enchanting.

MAN9030LW Urn with Fluting - 72"w x 8"d x 11"h - bottom depth 5"

PREFINISH: Painted White with Taupe Glaze

 $\pmb{MAN9033LW} \quad \pmb{Center \ with \ Rosettes} \quad \text{-} \quad 72 \ 1/2"w \ x \ 8"d \ x \ 13"h \ \text{-} \ bottom \ depth \ 5"}$ 

PREFINISH: Cherry Stain with Cherry Glaze

MAN9035LW Embraced Palmette - 70"w x 8"d x 12"h - bottom depth 5 3/4"

Unfinished

MAN9036LW Embraced Palmette - 60"w x 8"d x 12"h - bottom depth 6"

PREFINISH: Walnut Stain with Walnut Glaze

PREFINISH: Golden Brown Stain

PREFINISH: Walnut Stain with Walnut Glaze

PREFINISH: Cherry Stain with Cherry Glaze

White River.