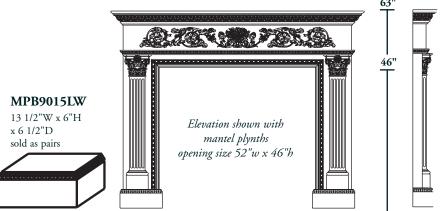

## MANTEL PLYNTH BLOCKS

Our new mantel plynths add 6" to the overall height of our full surround mantels (creating a greater height in the opening). These Lindenwood plynths are hand carved with the classic lambs tongue, and add not just height, but a lovely detail that supports the mantel well. Plynths accept 1" panel mould inside leg, too! Sold as pairs.

## MANTEL PLYNTH BLOCKS FOR THE MAN9021

Our new mantel plynths add 6" to the overall height of our full surround mantels (creating a greater height in the opening). These Lindenwood plynths add not just height, but a lovely detail that supports the mantel well. Plynths accept 1" panel mould inside leg, too! Sold as pairs.