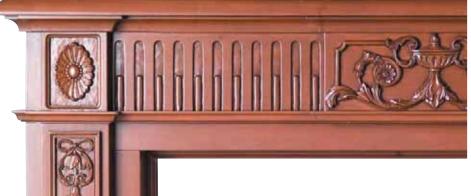

Order Mantel with specific finish ex: Aged Pine Stained with Stain Glaze

Delicate raised center panel featuring a scrolled urn with returns of deeply carved fluting and oval rosettes. Delicate vertical drops subordinate yet sustain a majestic center shelf.