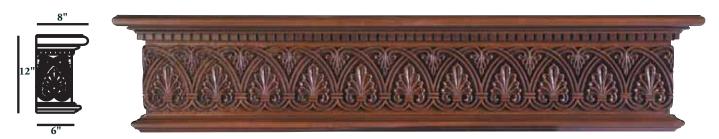

PREFINISH: Cherry Stain with Cherry Glaze

MAN9035LW Embraced Palmette - 70"w x 8"d x 12"h - bottom depth 5 3/4"

Unfinished

MAN9036LW Embraced Palmette - 60"w x 8"d x 12"h - bottom depth 6"

PREFINISH: Walnut Stain with Walnut Glaze