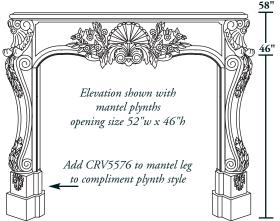

## MANTEL PLYNTH BLOCKS

Our new mantel plynths add 6" to the overall height of our full surround mantels (creating a greater height in the opening). These Lindenwood plynths are hand carved with the classic lambs tongue, and add not just height, but a lovely detail that supports the mantel well. Plynths accept 1" panel mould inside leg, too! Sold as pairs.