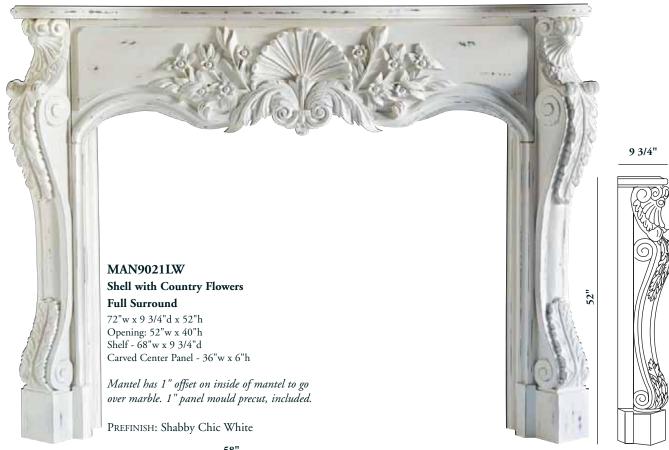

A French curved mantel shelf rests atop vertically opposing scrolled faux corbels adorned with the classic acanthus motif. The turned out legs complement the dramatically carved floral and shell centerpiece.

## MANTEL PLYNTH BLOCKS FOR THE MAN9021

Our new mantel plynths add 6" to the overall height of our full surround mantels (creating a greater height in the opening). These Lindenwood plynths add not just height, but a lovely detail that supports the mantel well. Plynths accept 1" panel mould inside leg, too! Sold as pairs.