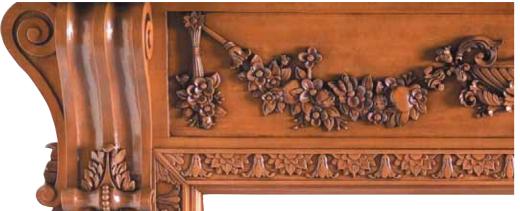

Order Mantel with specific finish ex: Aged Pine Stained with Stain Glaze

Bold corbels complement a variety of deeply carved detail. The classic Greek urn is adorned by a delicate array of flowers, which invite birds and butterflies in their perch. A tasteful combination of hand carved trim completes this exceptional offering.