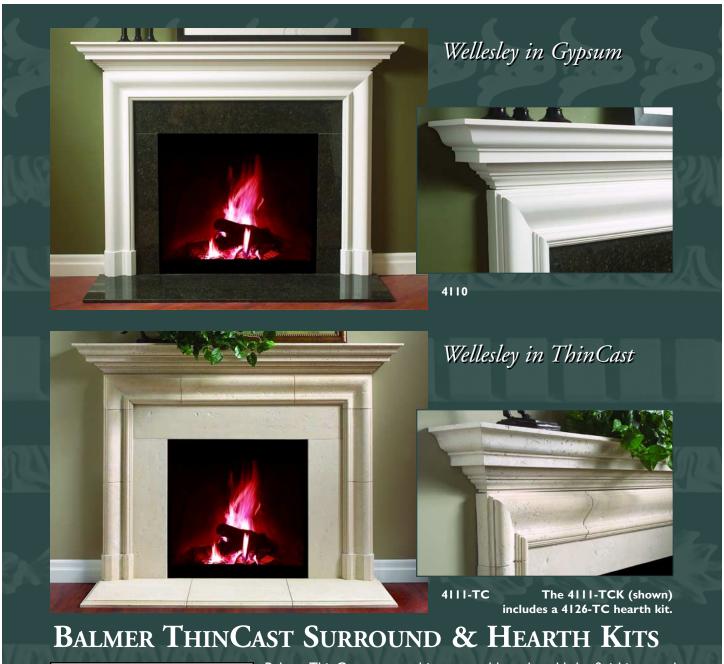

### THE WELLESLEY MANTEL

Balmer ThinCast surround inserts and hearths add the finishing touch to any fireplace in minutes. Used alone or with a Balmer mantel, they add warmth and elegance to any setting.

Balmer ThinCast mantels are available alone or as a full kit which includes three surround panels and a hearth. Please specify **TCK** after the product code when ordering any full thin cast mantel complete with a surround and hearth kit. ThinCast surround and hearth kits are available separately in two sizes. The kits include two leg panels, a header panel and either a small or a large hearth.