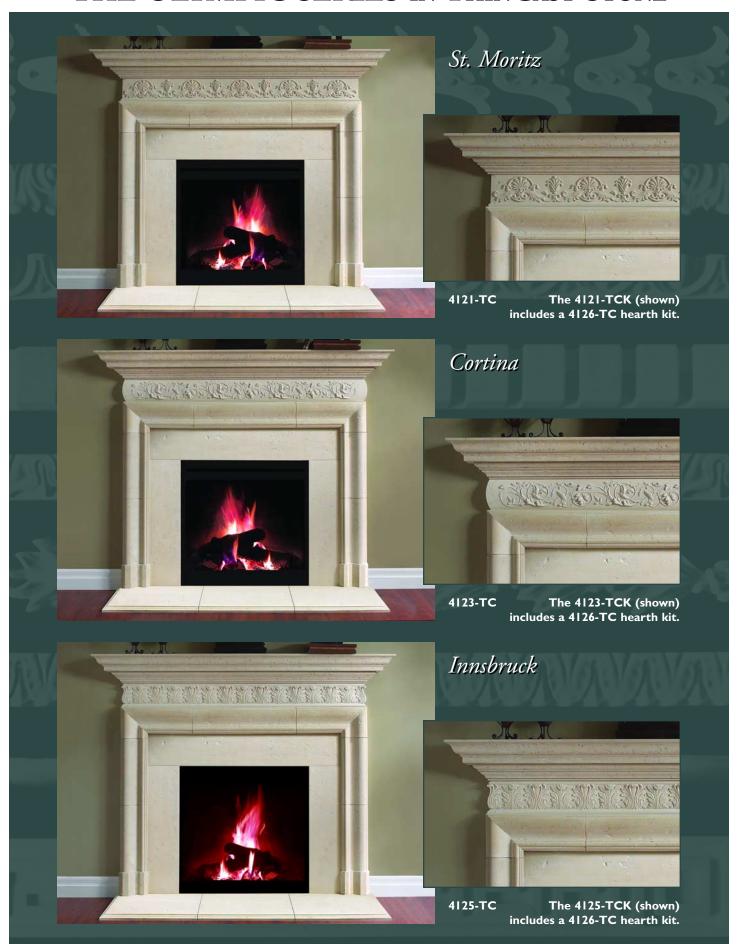

N THINCAST STONE





## THE VERSAILLE SERIES





### Strasbourg in Gypsum



1911C complete, one piece mantel

### 1911 VARIABLE SIZE GYPSUM CEMENT MANTEL

The Bourges 1911 four piece kit can be adjusted to fit any size fireplace opening up to 60 by 49 inches using a standard hand saw. Trim for width by removing equal amounts from the left and

right mantel halves at the top center. Trim for height at the bottom of the left and right mantel halves where they fit into the mantel bases. The bases add 6<sup>1</sup>/4" (16 cm) to the mantel height.



#### CENTER PANELS FOR USE WITH THE 1911 KIT





1911E

 $26 \times 13^{1}/2 \times 7^{3}/4$  in  $66 \times 34 \times 20$  cm

**BALMER® FIREPLACE MANTELS** 

## THE OLYMPIC SERIES IN GYPSUM CEMENT



## THE OLYMPIC SERIES IN THINCAST STONE



### THE WELLESLEY MANTEL





Balmer ThinCast surround inserts and hearths add the finishing touch to any fireplace in minutes. Used alone or with a Balmer mantel, they add warmth and elegance to any setting.

Balmer ThinCast mantels are available alone or as a full kit which includes three surround panels and a hearth. Please specify **TCK** after the product code when ordering any full thin cast mantel complete with a surround and hearth kit. ThinCast surround and hearth kits are available separately in two sizes. The kits include two leg panels, a header panel and either a small or a large hearth.

|         | Α | В | С | D             | E | F | G | Н                        |
|---------|---|---|---|---------------|---|---|---|--------------------------|
| 4126-TC |   |   |   | 56″<br>