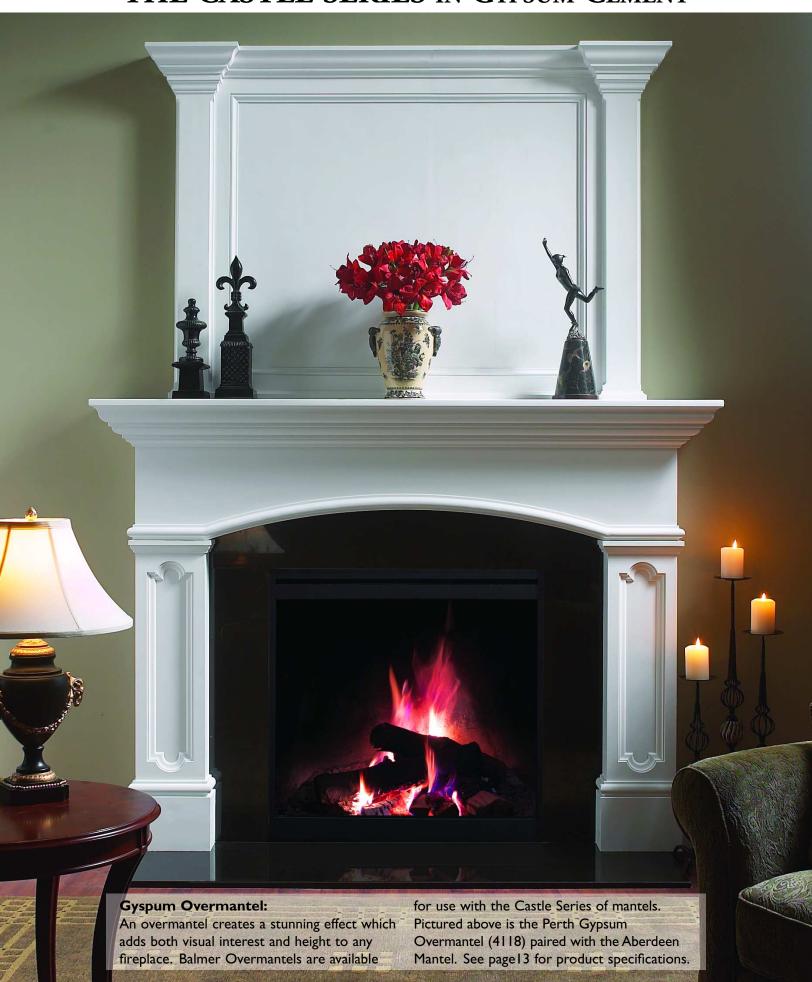

tries.

Other trademarks are the property of their respective owners.

Balmer Architectural Mouldings reserves the right to modify or discontinue any item without notice.

Accessories provided by Niche Décor, Unionville, Ontario, Canada.

### **CONTENTS**

The Castle Series includes contemporary and classic designs inspired by the great castles of Scotland ..... 2 The Versailles Series captures the essence of French design with detailed styling and magnificence . . . . . . . . 6 The Olympic Series reflects the history and classic elegance of the past with strong, solid designs  $\ldots 8$ The Wellesley Mantel is a simple yet bold statement The Milan Mantel is a combination of classic architecture and design inspired by old Italy ............... I I 

## THE CASTLE SERIES IN GYPSUM CEMENT





## THE CASTLE SERIES IN THINCAST STONE





## THE VERSAILLE SERIES





### Strasbourg in Gypsum



1911C complete, one piece mantel

### 1911 VARIABLE SIZE GYPSUM CEMENT MANTEL

The Bourges 1911 four piece kit can be adjusted to fit any size fireplace opening up to 60 by 49 inches using a standard hand saw. Trim for width by removing equal amounts from the left and

right mantel halves at the top center. Trim for height at the bottom of the left and right mantel halves where they fit into the mantel bases. The bases add 6<sup>1</sup>/4" (16 cm) to the mantel height.



#### CENTER PANELS FOR USE WITH THE 1911 KIT





1911E

 $26 \times 13^{1}/2 \times 7^{3}/4$  in  $66 \times 34 \times 20$  cm

**BALMER® FIREPLACE MANTELS** 

## THE OLYMPIC SERIES IN GYPSUM CEMENT



## THE OLYMPIC