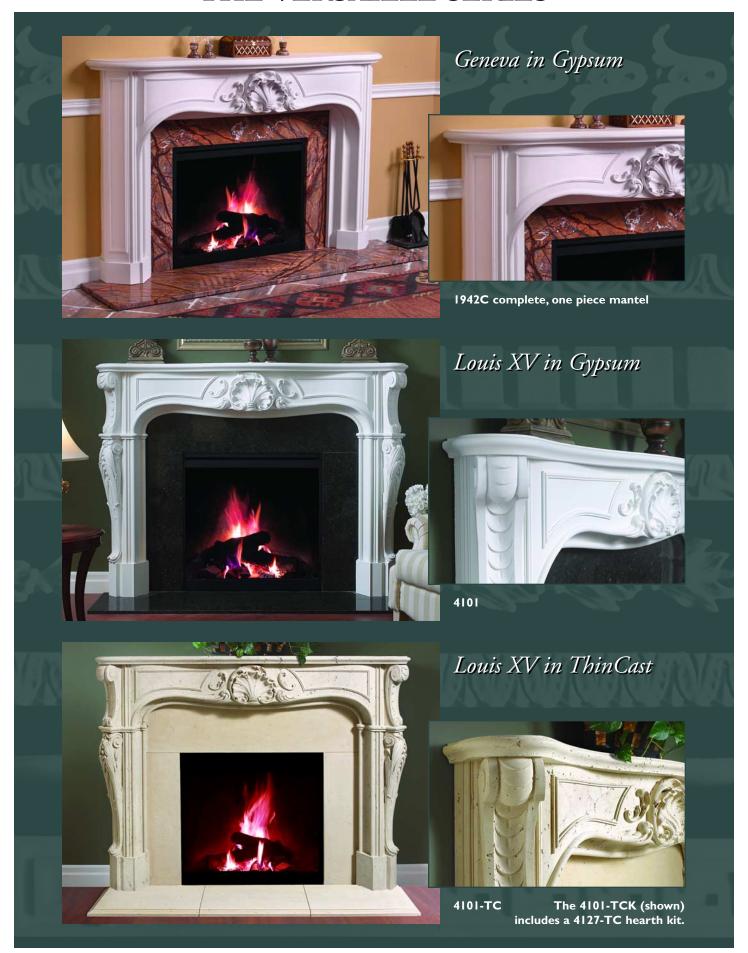

## THE VERSAILLE SERIES

### Strasbourg in Gypsum

1911C complete, one piece mantel

### 1911 VARIABLE SIZE GYPSUM CEMENT MANTEL

The Bourges 1911 four piece kit can be adjusted to fit any size fireplace opening up to 60 by 49 inches using a standard hand saw. Trim for width by removing equal amounts from the left and

right mantel halves at the top center. Trim for height at the bottom of the left and right mantel halves where they fit into the mantel bases. The bases add 6<sup>1</sup>/4" (16 cm) to the mantel height.