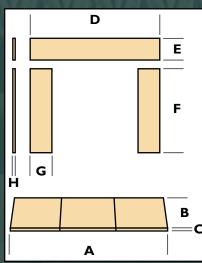

Balmer ThinCast mantels are available alone or as a full kit which includes three surround panels and a hearth. Please specify **TCK** after the product code when ordering any full thin cast mantel complete with a surround and hearth kit. ThinCast surround and hearth kits are available separately in two sizes. The kits include two leg panels, a header panel and either a small or a large hearth.

|         | Α | В | С | D             | E | F | G | Н                        |
|---------|---|---|---|---------------|---|---|---|--------------------------|
| 4126-TC |   |   |   | 56″<br>142 cm |   |   |   | <sup>7</sup> /8"<br>2 cm |
| 4127-TC |   |   |   | 56"<br>142 cm |   |   |   | <sup>7</sup> /8″<br>2 cm |