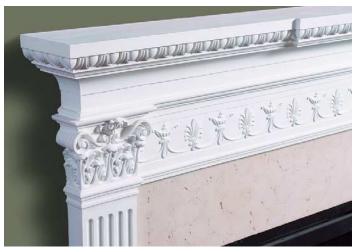

### THE MILAN MANTEL IN POLYURETHANE

#### **Polyurethane**

Balmer polyurethane mantels are strictly controlled for quality and density during manufacture. As a result, each provides exceptional definition of detail and dimensional stability superior to that of wood.