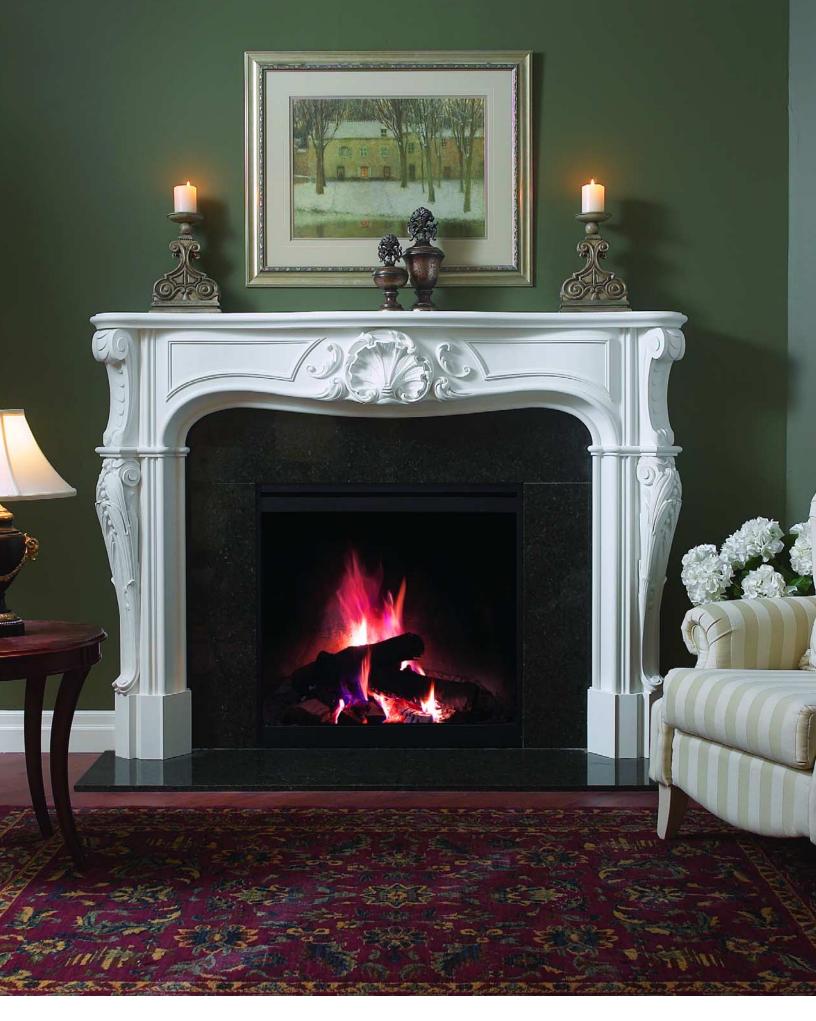

## THE VERSAILLE SERIES

### Strasbourg in Gypsum

1911C complete, one piece mantel