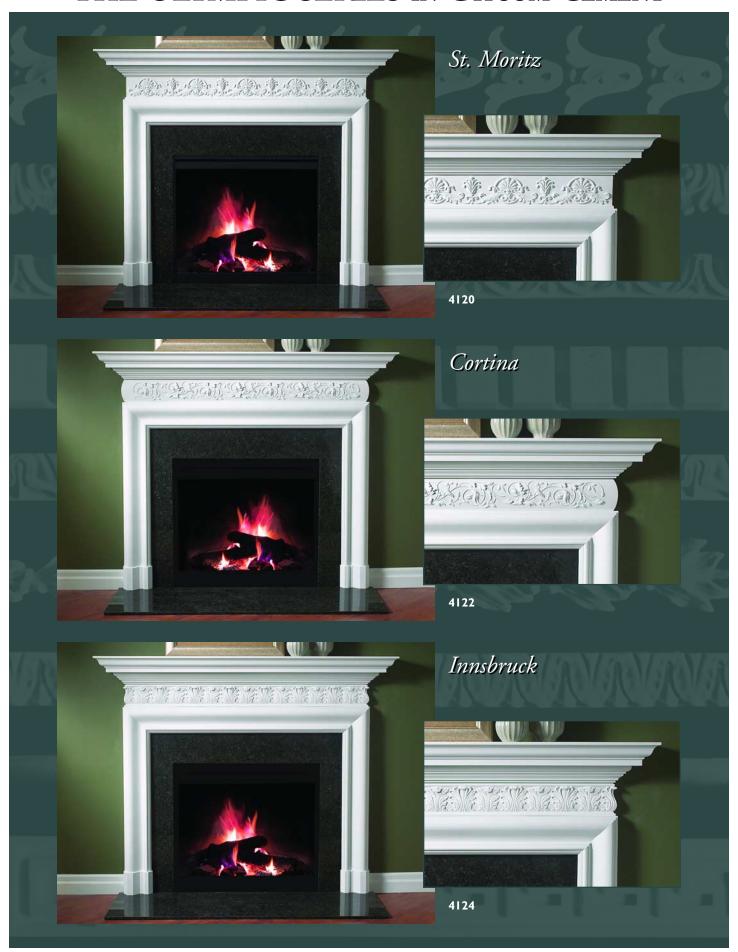

N GYPSUM CEMENT





## THE CASTLE SERIES IN THINCAST STONE





## THE VERSAILLE SERIES





### Strasbourg in Gypsum



1911C complete, one piece mantel

### 1911 VARIABLE SIZE GYPSUM CEMENT MANTEL

The Bourges 1911 four piece kit can be adjusted to fit any size fireplace opening up to 60 by 49 inches using a standard hand saw. Trim for width by removing equal amounts from the left and

right mantel halves at the top center. Trim for height at the bottom of the left and right mantel halves where they fit into the mantel bases. The bases add 6<sup>1</sup>/4" (16 cm) to the mantel height.



#### CENTER PANELS FOR USE WITH THE 1911 KIT





1911E

 $26 \times 13^{1}/2 \times 7^{3}/4$  in  $66 \times 34 \times 20$  cm

**BALMER® FIREPLACE MANTELS** 

## THE OLYMPIC SERIES IN GYPSUM CEMENT



## THE OLYMPIC SERIES IN THINCAST STONE



### THE WELLESLEY MANTEL





Balmer ThinCast surround inserts and hearths add the finishing touch to any fireplace in minutes. Used alone or with a Balmer mantel, they add warmth and elegance to any setting.

Balmer ThinCast mantels are available alone or as a full kit which includes three surround panels and a hearth. Please specify **TCK** after the product code when ordering any full thin cast mantel complete with a surround and hearth kit. ThinCast surround and hearth kits are available separately in two sizes. The kits include two leg panels, a header panel and either a small or a large hearth.

|         | Α | В | С | D             | E | F | G | Н                        |
|---------|---|---|---|---------------|---|---|---|----------------