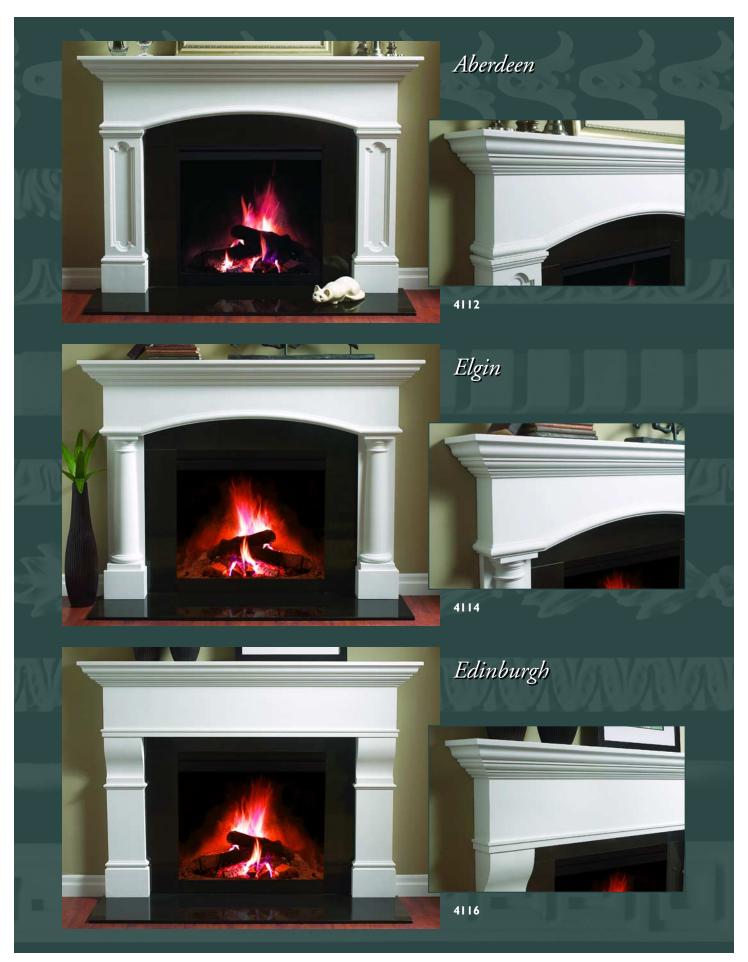

ies.

Other trademarks are the property of their respective owners.

Balmer Architectural Mouldings reserves the right to modify or discontinue any item without notice.

Accessories provided by Niche Décor, Unionville, Ontario, Canada.

### **CONTENTS**

The Castle Series includes contemporary and classic designs inspired by the great castles of Scotland ..... 2 The Versailles Series captures the essence of French design with detailed styling and magnificence . . . . . . . . 6 The Olympic Series reflects the history and classic elegance of the past with strong, solid designs  $\ldots 8$ The Wellesley Mantel is a simple yet bold statement The Milan Mantel is a combination of classic architecture and design inspired by old Italy ............... I I 

## THE CASTLE SERIES IN GYPSUM CEMENT





## THE CASTLE SERIES IN THINCAST STONE





## THE VERSAILLE SERIES





### Strasbourg in Gypsum



1911C complete, one piece mantel

### 1911 VARIABLE SIZE GYPSUM CEMENT MANTEL

The Bourges 1911 four piece kit can be adjusted to fit any size fireplace opening up to 60 by 49 inches using a standard hand saw. Trim for width by removing equal amounts from the left and

right mantel halves at the top center. Trim for height at the bottom of the left and right mantel halves where they fit into the mantel bases. The bases add 6<sup>1</sup>/4" (16 cm) to the mantel height.



#### CENTER PANELS FOR USE WITH THE 1911 KIT





1911E

 $26 \times 13^{1}/2 \times 7^{3}/4$  in  $66 \times 34 \times 20$  cm

**BALMER® FIREPLACE MANTELS** 

## THE OLYMPIC SERIES IN GYPSUM CEMENT



## THE OLYMPIC SE