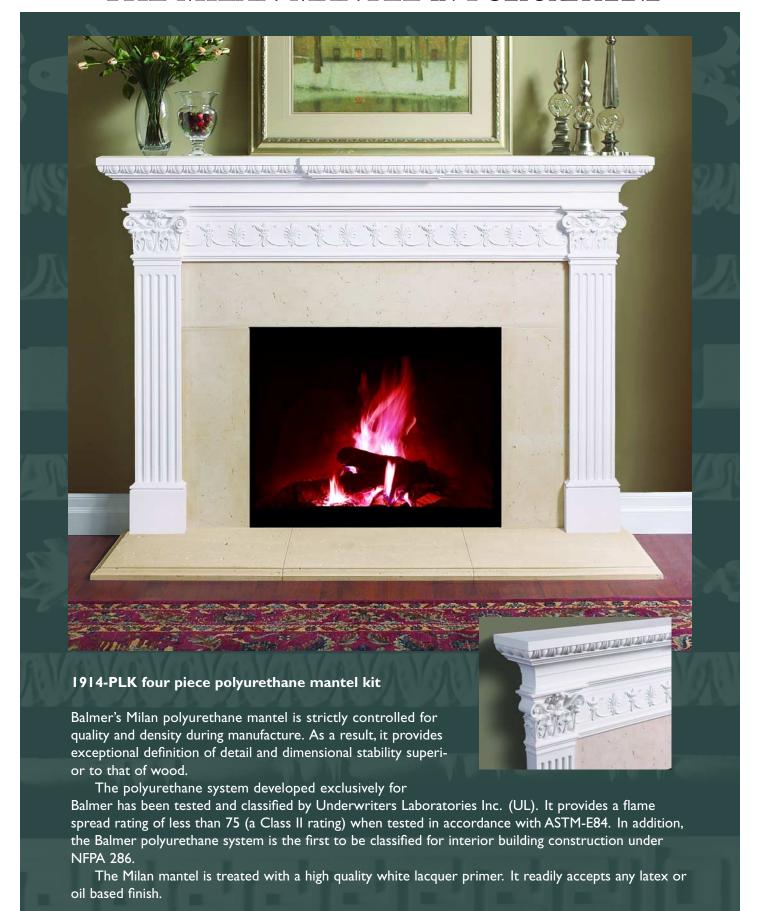

### THE MILAN MANTEL IN POLYURETHANE

#### **Polyurethane**

Balmer polyurethane mantels are strictly controlled for quality and density during manufacture. As a result, each provides exceptional definition of detail and dimensional stability superior to that of wood.

The polyurethane system developed exclusively for Balmer has been tested and classified by Underwriters Laboratories Inc. (UL). Balmer polyurethane mantels provide a (Class II) flame spread rating of less than 75 when tested in accordance with ASTM-E84. In addition, Balmer polyurethane mantels are the first to be classified for interior building construction under NFPA 286.

All Balmer polyurethane mantels are treated with a high quality white lacquer primer. They readily accept any latex or oil based finish.

Gypsum Cement

ThinCast Stone (TC)

Polyurethane