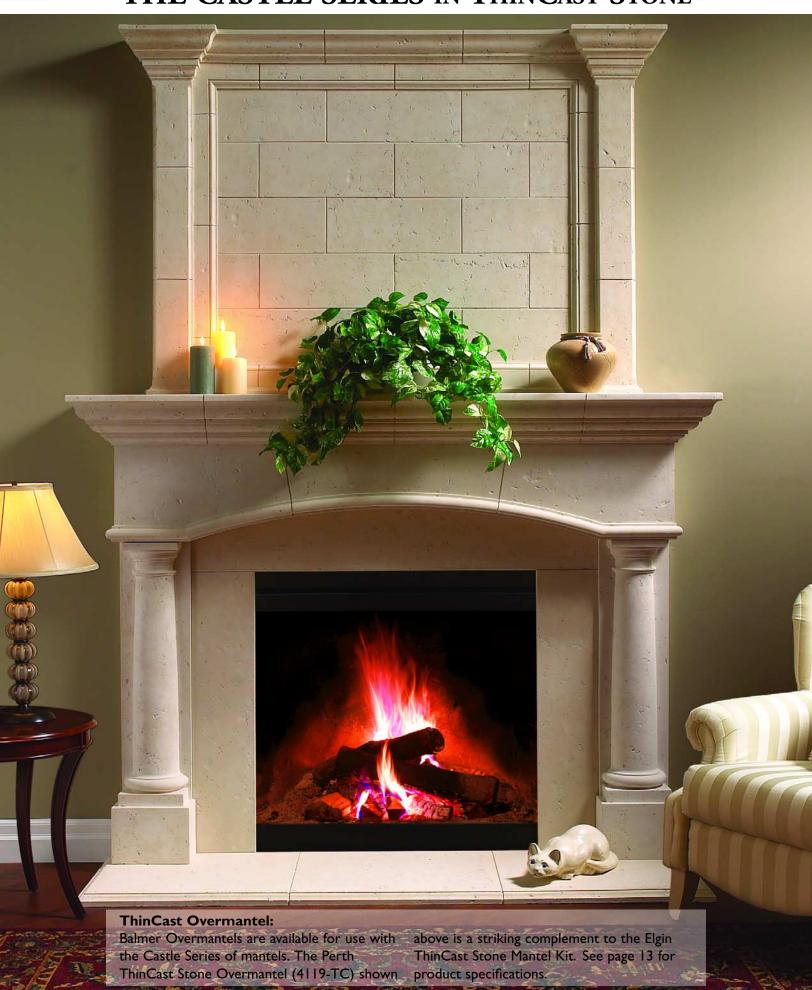

their respective owners.

Balmer Architectural Mouldings reserves the right to modify or discontinue any item without notice.

Accessories provided by Niche Décor, Unionville, Ontario, Canada.

### **CONTENTS**

The Castle Series includes contemporary and classic designs inspired by the great castles of Scotland ..... 2 The Versailles Series captures the essence of French design with detailed styling and magnificence . . . . . . . . 6 The Olympic Series reflects the history and classic elegance of the past with strong, solid designs  $\ldots 8$ The Wellesley Mantel is a simple yet bold statement The Milan Mantel is a combination of classic architecture and design inspired by old Italy ............... I I 

## THE CASTLE SERIES IN GYPSUM CEMENT





## THE CASTLE SERIES IN THINCAST STONE





## THE VERSAILLE SERIES





### Strasbourg in Gypsum



1911C complete, one piece mantel

### 1911 VARIABLE SIZE GYPSUM CEMENT MANTEL

The Bourges 1911 four piece kit can be adjusted to fit any size fireplace opening up to 60 by 49 inches using a standard hand saw. Trim for width by removing equal amounts from the left and

right mantel halves at the top center. Trim for height at the bottom of the left and right mantel halves where they fit into the mantel bases. The bases add 6<sup>1</sup>/4" (16 cm) to the mantel height.



#### CENTER PANELS FOR USE WITH THE 1911 KIT





1911E

 $26 \times 13^{1}/2 \times 7^{3}/4$  in  $66 \times 34 \times 20$  cm

**BALMER® FIREPLACE MANTELS** 

## THE OLYMPIC SERIES IN GYPSUM CEMENT



## THE OLYMPIC SERIES IN THINCAST STONE



### THE WELLESLE