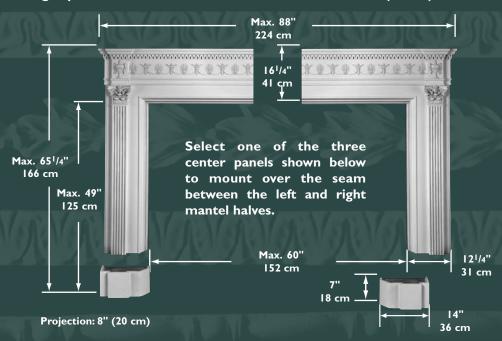

### 1911 VARIABLE SIZE GYPSUM CEMENT MANTEL

The Bourges 1911 four piece kit can be adjusted to fit any size fireplace opening up to 60 by 49 inches using a standard hand saw. Trim for width by removing equal amounts from the left and

right mantel halves at the top center. Trim for height at the bottom of the left and right mantel halves where they fit into the mantel bases. The bases add 6<sup>1</sup>/4" (16 cm) to the mantel height.

#### CENTER PANELS FOR USE WITH THE 1911 KIT

1911E

 $26 \times 13^{1}/2 \times 7^{3}/4$  in  $66 \times 34 \times 20$  cm

**BALMER® FIREPLACE MANTELS** 