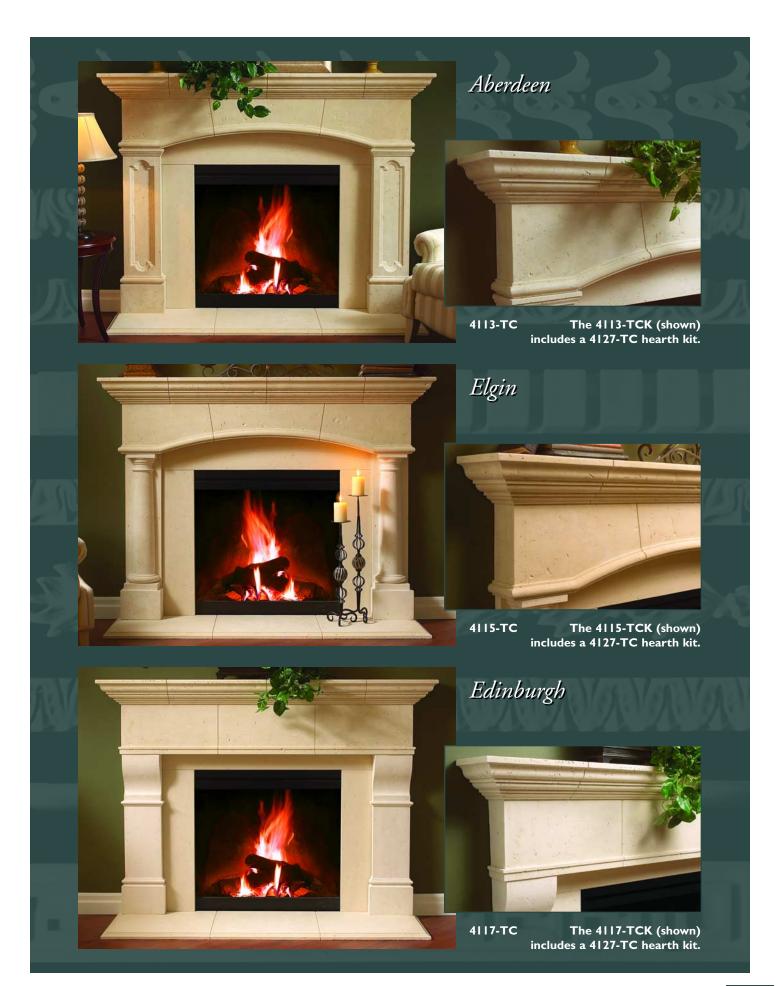

heir respective owners.

Balmer Architectural Mouldings reserves the right to modify or discontinue any item without notice.

Accessories provided by Niche Décor, Unionville, Ontario, Canada.

### **CONTENTS**

The Castle Series includes contemporary and classic designs inspired by the great castles of Scotland ..... 2 The Versailles Series captures the essence of French design with detailed styling and magnificence . . . . . . . . 6 The Olympic Series reflects the history and classic elegance of the past with strong, solid designs  $\ldots 8$ The Wellesley Mantel is a simple yet bold statement The Milan Mantel is a combination of classic architecture and design inspired by old Italy ............... I I 

## THE CASTLE SERIES IN GYPSUM CEMENT





## THE CASTLE SERIES IN THINCAST STONE





## THE VERSAILLE SERIES





### Strasbourg in Gypsum



1911C complete, one piece mantel

### 1911 VARIABLE SIZE GYPSUM CEMENT MANTEL

The Bourges 1911 four piece kit can be adjusted to fit any size fireplace opening up to 60 by 49 inches using a standard hand saw. Trim for width by removing equal amounts from the left and

right mantel halves at the top center. Trim for height at the bottom of the left and right mantel halves where they fit into the mantel bases. The bases add 6<sup>1</sup>/4" (16 cm) to the mantel height.



#### CENTER PANELS FOR USE WITH THE 1911 KIT





1911E

 $26 \times 13^{1}/2 \times 7^{3}/4$  in  $66 \times 34 \times 20$  cm

**BALMER® FIREPLACE MANTELS** 

## THE OLYMPIC SERIES IN GYPSUM CEMENT



## THE OLYMPIC SERIES IN THINCAST STONE



### THE WELLESLEY