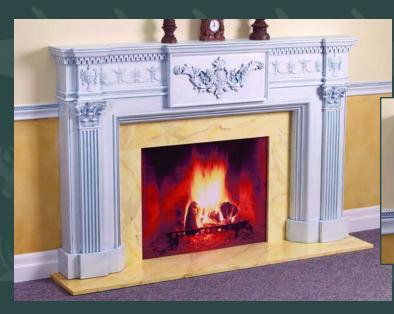

er Architectural Mouldings reserves the right to modify or discontinue any item without notice.

Accessories provided by Niche Décor, Unionville, Ontario, Canada.

### **CONTENTS**

The Castle Series includes contemporary and classic designs inspired by the great castles of Scotland ..... 2 The Versailles Series captures the essence of French design with detailed styling and magnificence . . . . . . . . 6 The Olympic Series reflects the history and classic elegance of the past with strong, solid designs  $\ldots 8$ The Wellesley Mantel is a simple yet bold statement The Milan Mantel is a combination of classic architecture and design inspired by old Italy ............... I I 

## THE CASTLE SERIES IN GYPSUM CEMENT





## THE CASTLE SERIES IN THINCAST STONE





## THE VERSAILLE SERIES





### Strasbourg in Gypsum



1911C complete, one piece mantel

### 1911 VARIABLE SIZE GYPSUM CEMENT MANTEL

The Bourges 1911 four piece kit can be adjusted to fit any size fireplace opening up to 60 by 49 inches using a standard hand saw. Trim for width by removing equal amounts from the left and

right mantel halves at the top center. Trim for height at the bottom of the left and right mantel halves where they fit into the mantel bases. The bases add 6<sup>1</sup>/4" (16 cm) to the mantel height.



#### CENTER PANELS FOR USE WITH THE 1911 KIT





1911E

 $26 \times 13^{1}/2 \times 7^{3}/4$  in  $66 \times 34 \times 20$  cm

**BALMER® FIREPLACE MANTELS** 

## THE OLYMPIC SERIES IN GYPSUM CEMENT



## THE OLYMPIC SERIES IN THINCAST STONE



### THE WELLESLEY MANTEL





Balmer ThinCast s