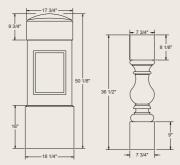

# Lexington Balustrade Collection

A simple and stylish balustrade system with elegantly curved spindles.

5' - 5' - 5' - 5' - 5'

### Savannah Balustrade System

A sleek and contemporary balustrade system with slightly curved spindles.