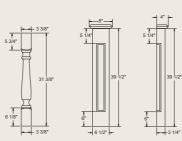

## Buckingham Balustrade System

A bold and substantial balustrade system with a wide handrail and spindle.

#### Westminister Balustrade System

A strong and elegant balustrade system with a medium-sized, beautifully curved spindle.

### Churchill Balustrade System

An elegant and practical balustrade system with a Colonial-inspired spindle.

# Lexington Balustrade Collection

A simple and stylish balustrade system with elegantly curved spindles.

5' - 5' - 5' - 5' - 5'

### Savannah Balustrade System

A sleek and contemporary balustrade system with slightly curved spindles.