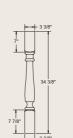

## Buckingham Balustrade System

A bold and substantial balustrade system with a wide handrail and spindle.

#### Westminister Balustrade System

A strong and elegant balustrade system with a medium-sized, beautifully curved spindle.

### Churchill Balustrade System

An elegant and practical balustrade system with a Colonial-inspired spindle.

# Lexington Balustrade Collection

A simple and stylish balustrade system with elegantly curved spindles.

5' - 5' - 5' - 5' - 5'

### Savannah Balustrade System

A sleek and contemporary balustrade system with slightly curved spindles.