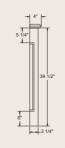

# Lexington Balustrade Collection

A simple and stylish balustrade system with elegantly curved spindles.

5' - 5' - 5' - 5' - 5'