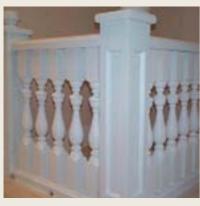

BALUSTRADE COLLECTION

The Hartmann-Sanders Balustrade Collection is designed for a lifetime of enjoyment. Whether it is a restoration or a classic addition, the Hartmann-Sanders Balustrade Collection will provide a long lasting impression. Precise details include the fine curved shape of each baluster style, the detail and proportion of each newel, and the superior surface texture of the hand rails. The strength, durability and beauty are what make this collection a masterpiece.

The Balustrade Collection is crafted using an advanced fiberglass reinforced manufacturing process which offers a unique combination of strength, beauty, and versatility. This collection is waterproof, impervious to insect infestation and is easily maintained. It is backed by our Limited Lifetime Warranty.

With a variety of styles to choose from, the details of this collection come together for a look and feel that can only be achieved by HartmannSanders. Our Balustrade Collection will enhance the style of your home or business for years.