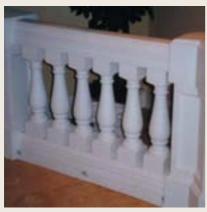

BALUSTRADE COLLECTION

The Hartmann-Sanders Balustrade Collection is designed for a lifetime of enjoyment. Whether it is a restoration or a classic addition, the Hartmann-Sanders Balustrade Collection will provide a long lasting impression. Precise details include the fine curved shape of each baluster style, the detail and proportion of each newel, and the superior surface texture of the hand rails. The strength, durability and beauty are what make this collection a masterpiece.

The Balustrade Collection is crafted using an advanced fiberglass reinforced manufacturing process which offers a unique combination of strength, beauty, and versatility. This collection is waterproof, impervious to insect infestation and is easily maintained. It is backed by our Limited Lifetime Warranty.

With a variety of styles to choose from, the details of this collection come together for a look and feel that can only be achieved by HartmannSanders. Our Balustrade Collection will enhance the style of your home or business for years.