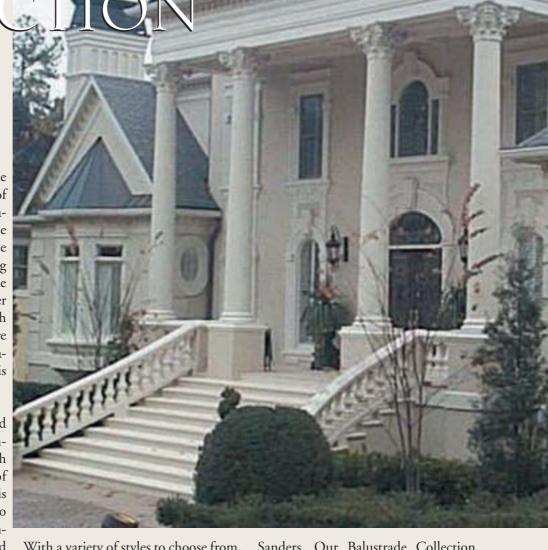

BALUSTRADE COLLECTION

The Hartmann-Sanders Balustrade Collection is designed for a lifetime of enjoyment. Whether it is a restoration or a classic addition, the Hartmann-Sanders Balustrade Collection will provide a long lasting impression. Precise details include the fine curved shape of each baluster style, the detail and proportion of each newel, and the superior surface texture of the hand rails. The strength, durability and beauty are what make this collection a masterpiece.

The Balustrade Collection is crafted using an advanced fiberglass reinforced manufacturing process which offers a unique combination of strength, beauty, and versatility. This collection is waterproof, impervious to insect infestation and is easily maintained. It is backed by our Limited Lifetime Warranty.

With a variety of styles to choose from, the details of this collection come together for a look and feel that can only be achieved by HartmannSanders. Our Balustrade Collection will enhance the style of your home or business for years.