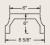

## Buckingham Balustrade System

A bold and substantial balustrade system with a wide handrail and spindle.

#### Westminister Balustrade System

A strong and elegant balustrade system with a medium-sized, beautifully curved spindle.

### Churchill Balustrade System

An elegant and practical balustrade system with a Colonial-inspired spindle.

### Savannah Balustrade System

A sleek and contemporary balustrade system with slightly curved spindles.