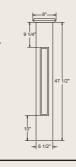

### Savannah Balustrade System

A sleek and contemporary balustrade system with slightly curved spindles.