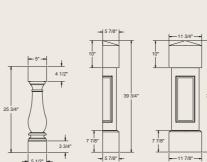

## Buckingham Balustrade System

A bold and substantial balustrade system with a wide handrail and spindle.