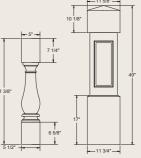

### Churchill Balustrade System

An elegant and practical balustrade system with a Colonial-inspired spindle.