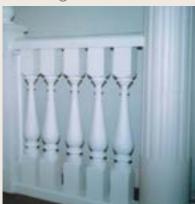

# Lexington Balustrade Collection

A simple and stylish balustrade system with elegantly curved spindles.

5' - 5' - 5' - 5' - 5'