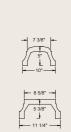

# Lexington Balustrade Collection

A simple and stylish balustrade system with elegantly curved spindles.

5' - 5' - 5' - 5' - 5'