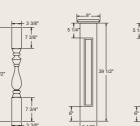

## Buckingham Balustrade System

A bold and substantial balustrade system with a wide handrail and spindle.