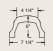

## Buckingham Balustrade System

A bold and substantial balustrade system with a wide handrail and spindle.

#### Westminister Balustrade System

A strong and elegant balustrade system with a medium-sized, beautifully curved spindle.

### Churchill Balustrade System

An elegant and practical balustrade system with a Colonial-inspired spindle.

### Savannah Balustrade System

A sleek and contemporary balustrade system with slightly curved spindles.