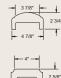

## Buckingham Balustrade System

A bold and substantial balustrade system with a wide handrail and spindle.