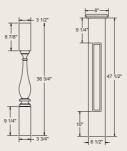

## Buckingham Balustrade System

A bold and substantial balustrade system with a wide handrail and spindle.