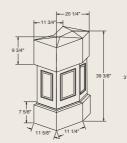

#### Westminister Balustrade System

A strong and elegant balustrade system with a medium-sized, beautifully curved spindle.