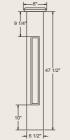

## Buckingham Balustrade System

A bold and substantial balustrade system with a wide handrail and spindle.

#### Westminister Balustrade System

A strong and elegant balustrade system with a medium-sized, beautifully curved spindle.

### Churchill Balustrade System

An elegant and practical balustrade system with a Colonial-inspired spindle.

# Lexington Balustrade Collection

A simple and stylish balustrade system with elegantly curved spindles.

5' - 5' - 5' - 5' - 5'

### Savannah Balustrade System

A sleek and contemporary balustrade system with slightly curved spindles.