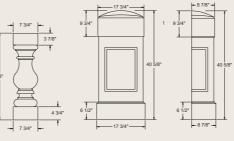

## Buckingham Balustrade System

A bold and substantial balustrade system with a wide handrail and spindle.

#### Westminister Balustrade System

A strong and elegant balustrade system with a medium-sized, beautifully curved spindle.

### Churchill Balustrade System

An elegant and practical balustrade system with a Colonial-inspired spindle.