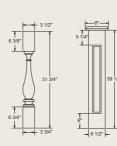

### Churchill Balustrade System

An elegant and practical balustrade system with a Colonial-inspired spindle.